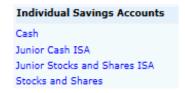

Start by navigating to the **Investment Tab** 

Select 'Stocks and Shares' from under 'Individual Savings Accounts'.

Enter your client's details or 'Skip client entry'

Once within the filtering screen you will see the 'Features' tab on the left side of the screen