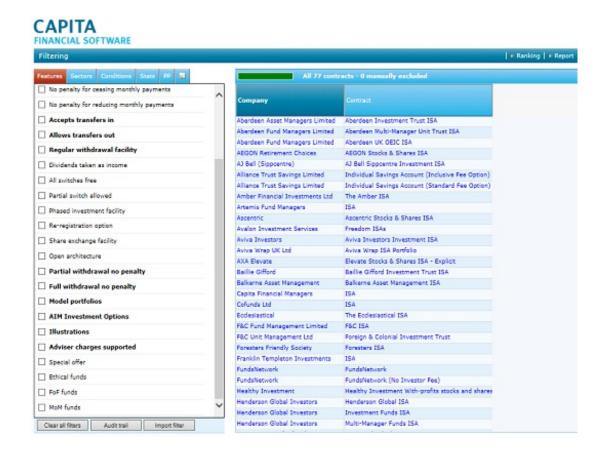

Either tick the 'AIM Investment Options' to filter contracts (This will also give you

## further features)

| ✓ AIM Investment Options   |  |
|----------------------------|--|
| Actively Managed           |  |
| Aims to provide IHT relief |  |

Or click on the wording to add the feature to the grid (you can untick the feature and it can still be added to the grid)

| All 77 contracts - 0 manually excluded |                                       |                              |                     |                                  |
|----------------------------------------|---------------------------------------|------------------------------|---------------------|----------------------------------|
| Company                                | Contract                              | AIM<br>Investment<br>Options | Actively<br>Managed | Aims to<br>provide IHT<br>relief |
| Aberdeen Asset Manag                   | Aberdeen Investment Trust ISA         | No                           | No                  | No                               |
| Aberdeen Fund Manage                   | Aberdeen Multi-Manager Unit Trust I   | No                           | No                  | No                               |
| Aberdeen Fund Manage                   | Aberdeen UK OEIC ISA                  | No                           | No                  | No                               |
| AEGON Retirement Cho                   | AEGON Stocks & Shares ISA             | No                           | No                  | No                               |
| AJ Bell (Sippcentre)                   | AJ Bell Sippcentre Investment ISA     | Yes                          | No                  | No                               |
| Alliance Trust Savings                 | Individual Savings Account (Inclusive | Yes                          | Yes                 | Yes                              |
| Alliance Trust Savings                 | Individual Savings Account (Standan   | Yes                          | Yes                 | Yes                              |
| Amber Financial Invest                 | The Amber ISA                         | No                           | No                  | No                               |
| Artemis Fund Manager                   | ISA                                   | No                           | No                  | No                               |
| Ascentric                              | Ascentric Stocks & Shares ISA         | No                           | No                  | No                               |
| Avalon Investment Ser                  | Freedom ISAs                          | Yes                          | No                  | Yes                              |
| Aviva Investors                        | Aviva Investors Investment ISA        | No                           | No                  | No                               |
| Aviva Wrap UK Ltd                      | Aviva Wrap ISA Portfolio              | No                           | No                  | No                               |
| AXA Elevate                            | Elevate Stocks & Shares ISA - Explic  | No                           | No                  | No                               |

Any blue links in the system can be selected to view further information.