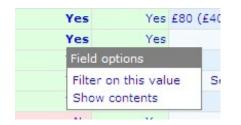

# Filtering on field values in the grid

When you have added a data column to the grid you can filter the grid from the values displayed. For example the data column may contain a mixture of **'Yes'** and **'No'**, if you want to filter on the **'Yes'**, simply right click on **'Yes'** and select **Filter on this value**:

This can be useful when you have added fields to the grid to see which contracts offer that feature and then only filter on the relevant value.

If you right click on a numeric field you get different options in the pop up window to perform the filter: