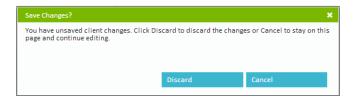

If you are in an existing client screen and wish to search for a new client you will be presented with the following message:

Select either to Discard or Cancel to carry on.