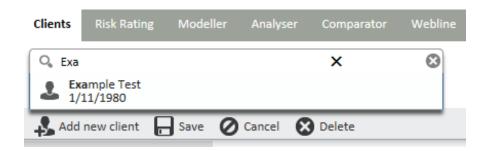

The clients that match your search will be displayed in a drop down list. Simply select the relevant client and you will be taken to their client details screen where you can view previously recorded goals and create new goals: