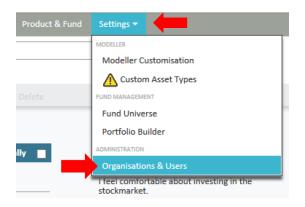

## Adding & Removing Users from the Client Module

Last Modified on 23/11/2017 4:10 pm GMT

Select the 'Organisations & Users' drop down menu from the 'Settings' tab.

By pressing the 'New' button and selecting 'New User Account' you can easily set up the new users. We use an individual's email as user name as this normally streamlines things. There is also a delete button for old records.