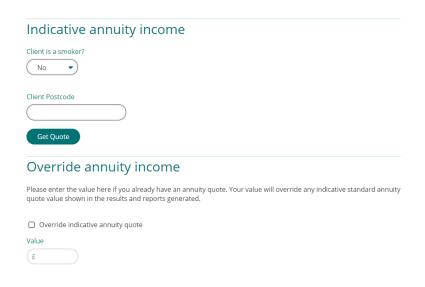

## Income Analysis Research - Add Annuity

Last Modified on 05/10/2017 3:49 pm BS7

To add an annuity income into the results for comparison against the drawdown profile you first need to activate your Webline account. Once you have activated your Webline account, every piece of Analyser research will automatically provide you with an indicative annuity quote utilising the Webline Annuity Service.

The figure returned will be the best indicative annuity income available from the panel of annuity providers on the Webline Annuity Service.

If you already have an annuity quote, you can override this figure by checking the box and inserting the figure you have. If you know your client would benefit from an enhanced annuity quote you can obtain this by going directly to the Webline Annuity Service using the link at the bottom of the page.