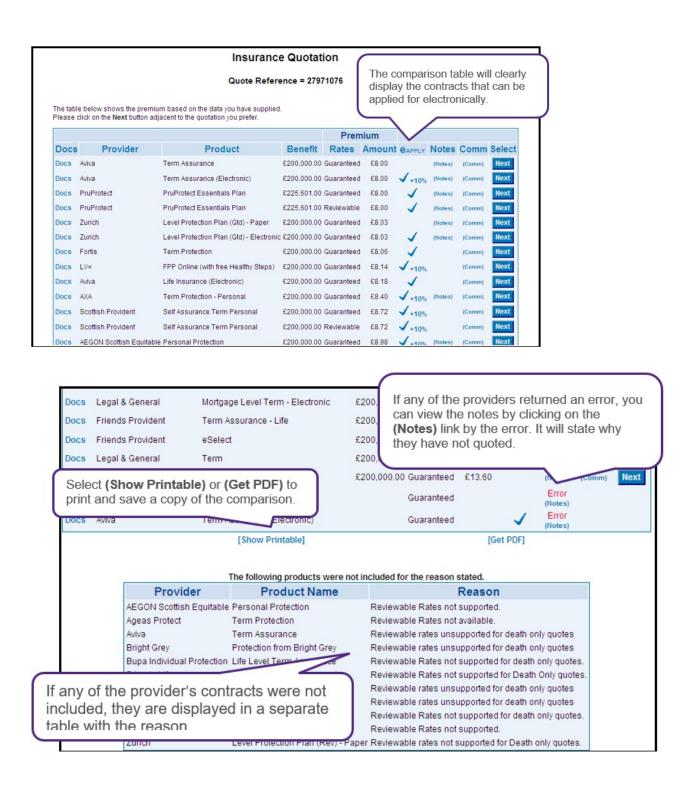

In a few seconds Webline obtains quotes from the providers and displays them by default with the cheapest premium at the top, but this can be changed by clicking any of the column headings as displayed below.

Webline will give you a quote reference which can be used to retrieve the quote at a later date.

|          |                          | Insuran                                                   | ce Quotation                  |        |        |         |        |        |
|----------|--------------------------|-----------------------------------------------------------|-------------------------------|--------|--------|---------|--------|--------|
|          |                          | Quote Refe                                                | rence = 27971076              |        |        |         |        |        |
| The tabl | - helewskewske averagi   | m based on the data you have supplie                      |                               |        |        |         |        |        |
|          |                          | acent to the quotation you prefer.                        |                               |        |        | 1       |        |        |
|          |                          |                                                           | A single illustra             |        |        |         |        |        |
| Docs     | Provider                 | Product                                                   | generated for the client by   |        |        |         | omm    | Select |
| Docs     | Aviva                    | Term Assurance                                            | selecting <b>Next</b> for the |        |        |         | hm)    | Next   |
| Docs     | Aviva                    | Term Assurance (Electronic)                               | chosen contract.              |        |        | (Comm)  | Next   |        |
| Docs     | PruProtect               | PruProtect Essentials Plan                                |                               |        |        |         | (Comm) | Next   |
| Docs     | PruProtect               | PruProtect Essentials Plan                                | You will be prompted to       |        |        |         | (Comm) | Next   |
| Docs     | Zurich                   | Level Protection Plan (Gtd) - Pap add the clients name so |                               | (Comm) | Next   |         |        |        |
| Docs     | Zurich                   | Level Protection Plan (Gtd) - Elec                        | that a personalised           |        |        |         | (Comm) | Next   |
| Docs     | Fortis                   | Term Protection                                           | Illustration can be created.  |        |        |         | (Comm) | Next   |
| Docs     | LV=                      | FPP Online (with free Healthy Steps)                      |                               |        | - 10%  |         | (Comm) | Next   |
| Docs     | Aviva                    | Life Insurance (Electronic)                               | £200,000.00 Guaranteed        | £8.18  | 1      |         | (Comm) | Next   |
| Docs     | AXA                      | Term Protection - Personal                                | £200,000.00 Guaranteed        | £8.40  | ✓+10%  | (Notes) | (Comm) | Next   |
| Docs     | Scottish Provident       | Self Assurance Term Personal                              | £200,000.00 Guaranteed        | £8.72  | ✓ +10% |         | (Comm) | Next   |
| Docs     | Scottish Provident       | Self Assurance Term Personal                              | £200,000.00 Reviewable        | £8.72  | ✓+10%  |         | (Comm) | Next   |
| Docs     | AEGON Scottish Equitable | Decement Destantion                                       | £200.000.00 Guaranteed        | £8.98  | 1      | (Notes) | (Comm) | Next   |