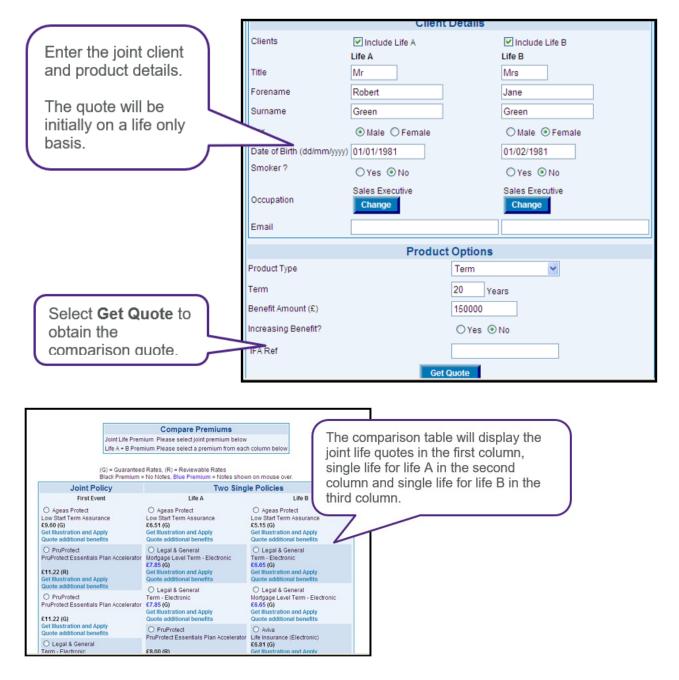

## Creating Quotes - Term Additions

Last Modified on 04/06/2019 8:57 am BST

This will allow you to create a comparison term quote for joint clients on a joint basis and two single life bases. The quote details only need to be entered in once and it will return three quotes, allowing you to quickly and easily compare the premiums for two single lives versus a joint life.

The premiums for a joint life quote and two single life quotes can be easily compared by

selecting the radio button for the quotes you wish to compare.

The amount with the difference is then displayed in the 'Compare Premiums' window (see screen shot below).