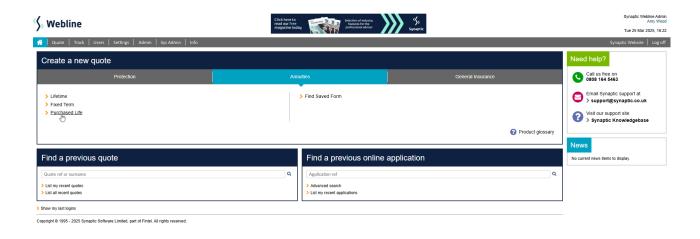

## **Creating Quotes - Annuities**

25/03/2025 4:27 pm GMT

There are two types of annuity quotes available on Webline:

**Lifetime** will create a more precise quote for the client, as it takes into consideration any medical history and the type of contract the pension fund is coming from and therefore requires more information to be recorded at this quote stage.

Fixed Term will create a quote based on a regular retirement income for a number of years

Purchased Life will create a quote that provides a guaranteed income for life

https://uat.webline.co.uk/WeblineNet/QuoteForms/AnnuityQuote.aspx?Type=PLA