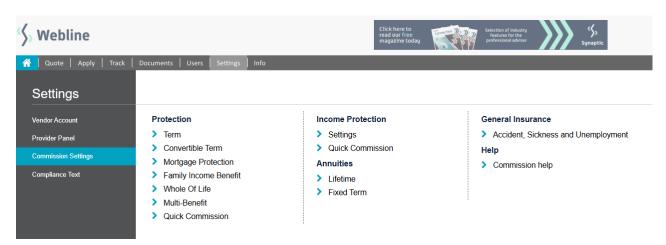

## **Commission Settings**

Last Modified on 04/02/2025 10:57 am GMT

Within **Commission Settings**, select the product type which will display list of providers.

Select each product type in turn.

Webline gives you the facility to set the value of commission you would like from each product provider for the product type.

Each quote of that type will then be based on the commission style you have set for your company rather than the provider's default