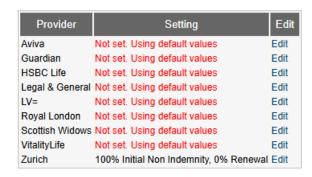

## Commission for 1st Line Vendor Admin Protection - Term

Select **Edit** to amend the commission for the relevant providers. Make the changes and **Set Commission.** 