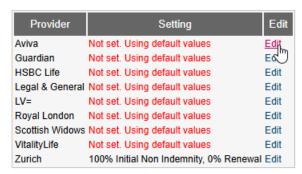

## Commission for 1st Line Vendor Admin Protection - Term

Select **Edit** to amend the commission for the relevant providers. Make the changes and **Set Commission.** 