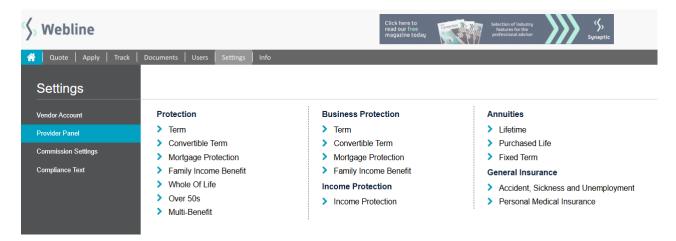

## **Product and Provider Panels**

Last Modified on 04/02/2025 10:50 am GMT

All relevant products are available on your account when you first register, unless disabled by the provider. Select **Provider Panel** and the particular product category which will bring up a list of providers and their individual products.

Select each product type in turn:

Initially the majority of providers will be checked as **yes** – select **no** to disable any, then click the **update** button at the bottom of the screen for the changes to take effect.