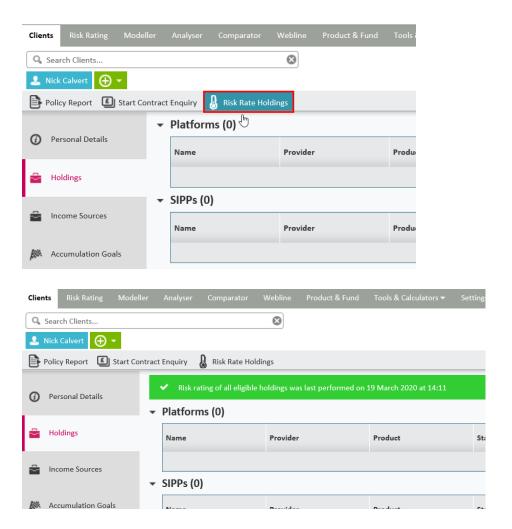

## Risk Rated Holdings within the Client Module

Last Modified on 20/03/2020 4:10 pm GMT

We have introduced the ability to risk rate your client's holdings within the Synaptic Suite.

When within the Holding screen, you can select the button 'Risk Rate Holdings'. This will work through all your client holdings to calculate the risk rating.

Note - This will only be successful on holdings with a 100% asset allocation

The risk rating can be found under the 'Synaptic Risk Rating' column:

When risk rating Platforms & SIPPs, it will risk rate at individual Plan, Account & Asset levels as well as at Platform/SIPP level.

Holdings can be risk rated as many times as you would like throughout the day.