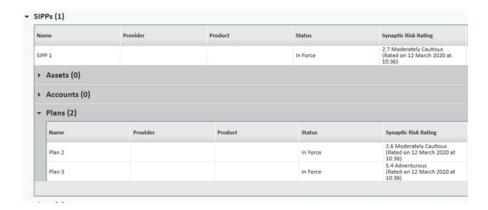

Note - This will only be successful on holdings with a 100% asset allocation

The risk rating can be found under the 'Synaptic Risk Rating' column:

When risk rating Platforms & SIPPs, it will risk rate at individual Plan, Account & Asset levels as well as at Platform/SIPP level.