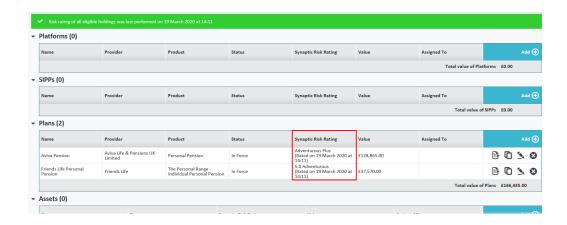

Note - This will only be successful on holdings with a 100% asset allocation

The risk rating can be found under the 'Synaptic Risk Rating' column:

When risk rating Platforms & SIPPs, it will risk rate at individual Plan, Account & Asset levels as well as at Platform/SIPP level.

Holdings can be risk rated as many times as you would like throughout the day.