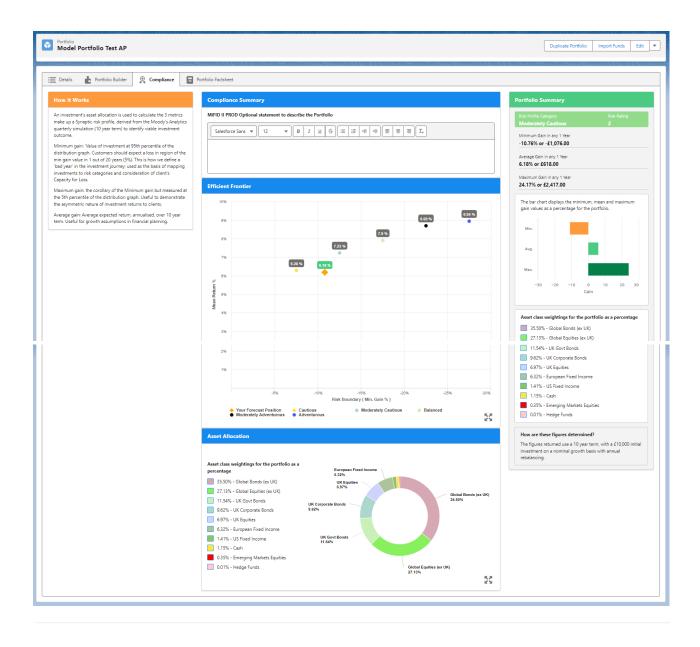

## Click into the portfolio:

Compliance can be found in the tabs at the top of the portfolio, as seen below:

This area allows you to add a compliance summary for the portfolio (This is an optional)

An efficient frontier graph displays where the portfolio sits against the risk categories, as well as a portfolio summary, asset class graph & legend: