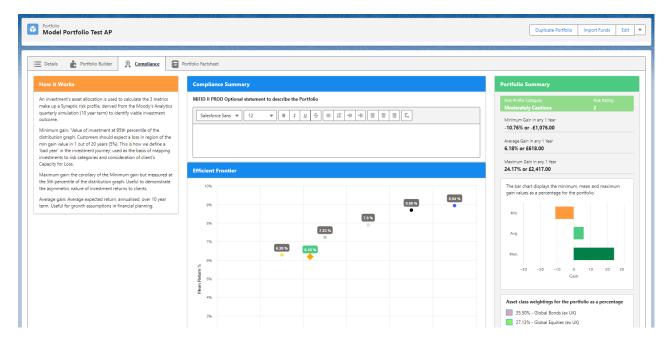

## Click into the portfolio:

Compliance can be found in the tabs at the top of the portfolio, as seen below:

This area allows you to add a compliance summary for the portfolio (This is an optional)

An efficient frontier graph displays where the portfolio sits against the risk categories, as well as a portfolio summary, asset class graph & legend: