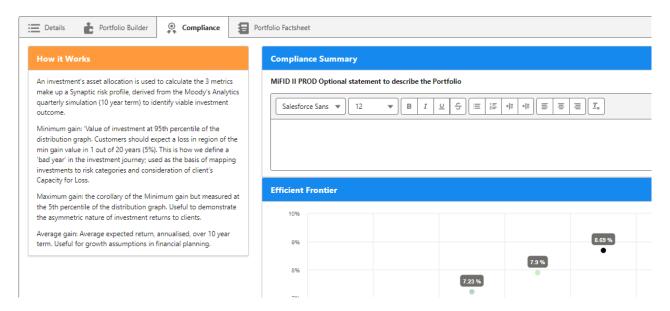

## Click into the portfolio:

Compliance can be found in the tabs at the top of the portfolio, as seen below:

This area allows you to add a compliance summary for the portfolio (This is an optional)

An efficient frontier graph displays where the portfolio sits against the risk categories, as well as a portfolio summary, asset class graph & legend: