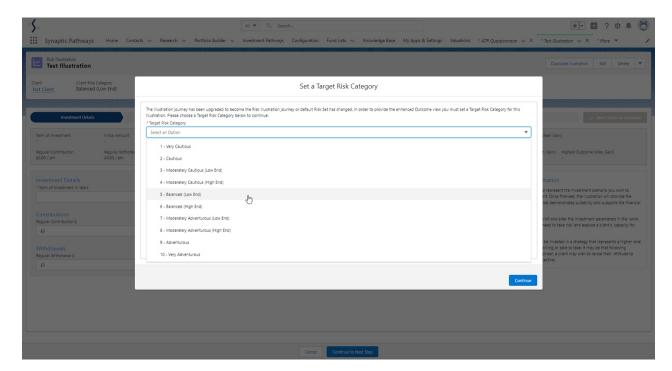

Start by selecting the Target Risk Category:

Complete the Investment details screen:

(These can be revisited later on in the journey)

Once complete, 'Continue to Next Step' on the bottom of the screen. This will take you to Pathway Selection: