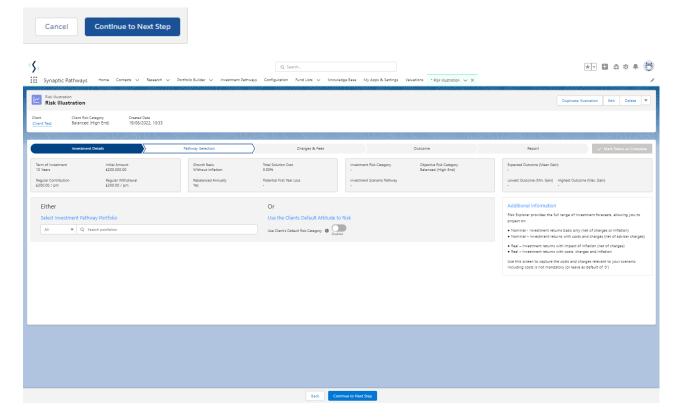

For further information on the Pathway Selection screen, see article

Risk Illustration - Pathway Selection.