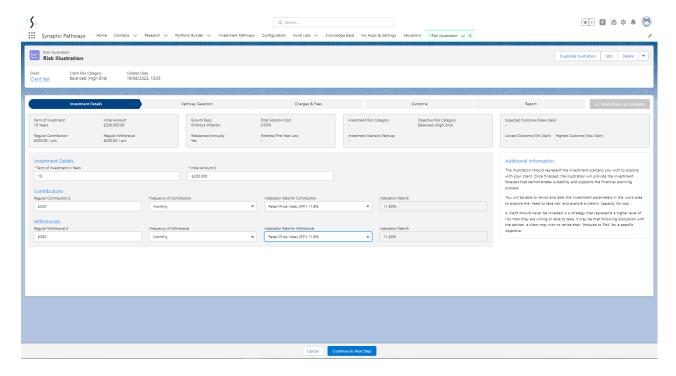

Start by selecting the Target Risk Category:

Complete the Investment details screen:

(These can be revisited later on in the journey)

Once complete, 'Continue to Next Step' on the bottom of the screen. This will take you to Pathway Selection: