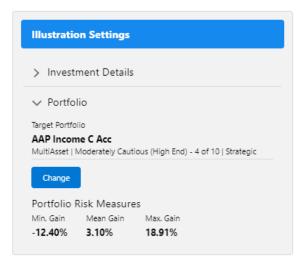

Click 'Change' to open the search box:

| Illustration Settings   |                   |                                        |
|-------------------------|-------------------|----------------------------------------|
| > Invest                | ment Details      | 5                                      |
| ✓ Portfo                | lio               |                                        |
| Target Portfo           | lio               |                                        |
| AAP Incon<br>MultiAsset |                   | tious (High End) - 4 of 10   Strategic |
| Change                  | hn                |                                        |
| Portfolio               | ∪<br>Risk Measure | ac .                                   |
| Min. Gain               |                   |                                        |
| -12.40%                 |                   | 18.91%                                 |