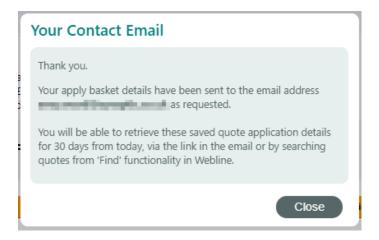

Click 'Send to my Email' at the bottom left of the screen:

This will confirm the email has been sent to the email on your account:

If an email address is not set within your account details, you will receive the below message. You will need to enter your email address and check your email for a link to complete the verification process. This link will expire in 15 days: