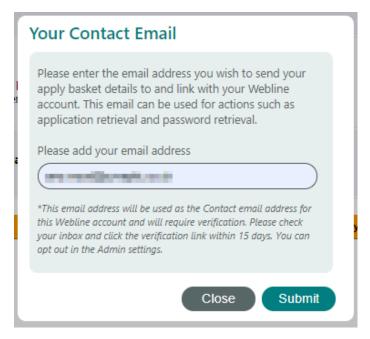

Click 'Send to my Email' at the bottom left of the screen:

This will confirm the email has been sent to the email on your account:

If an email address is not set within your account details, you will receive the below message. You will need to enter your email address and check your email for a link to complete the verification process. This link will expire in 15 days: