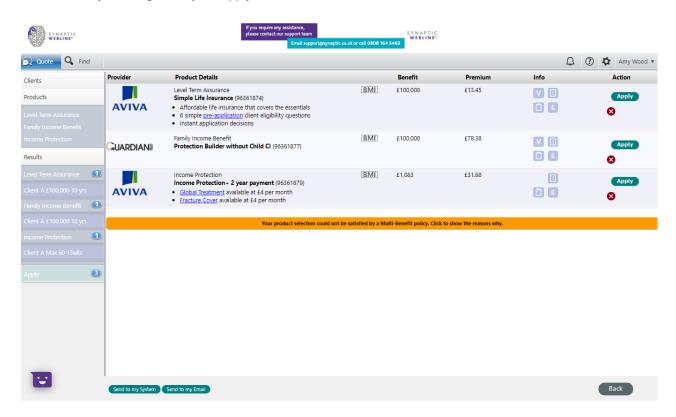

# Apply Basket - Send to my Email

Last Modified on 28/05/2021 11:53 am BST

You can send details of products in your Apply basket to your email address. This allows you to quickly link through to the Synaptic Webline Apply basket, or apply for each product directly from the email without logging in.

Click 'Send to my Email' at the bottom left of the screen:

This will confirm the email has been sent to the email on your account:

If an email address is not set within your account details, you will receive the below message. You will need to enter your email address and check your email for a link to complete the verification process. This link will expire in 15 days:

You are able to click the button 'Return to Webline Apply Page' to open the Synaptic Webline Apply basket. Alternatively, if you are ready to apply, click on 'Apply Now' under each quote in the email to apply direct.