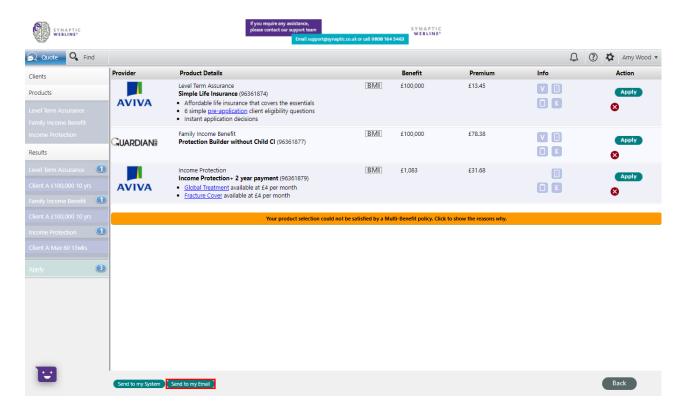

Click 'Send to my Email' at the bottom left of the screen:

This will confirm the email has been sent to the email on your account:

If an email address is not set within your account details, you will receive the below message. You will need to enter your email address and check your email for a link to complete the verification process. This link will expire in 15 days: