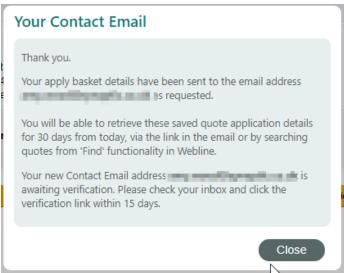

Click 'Send to my Email' at the bottom left of the screen:

This will confirm the email has been sent to the email on your account:

If an email address is not set within your account details, you will receive the below message. You will need to enter your email address and check your email for a link to complete the verification process. This link will expire in 15 days: