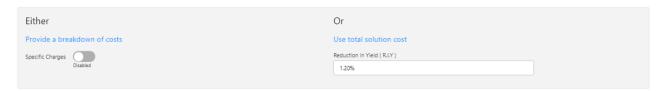

If using specific charges, click enable and enter the charge information.

Please note - If the Ongoing Charge Fee field is greyed out, It has not been possible to automatically determine the Ongoing Charge Fee and you will need to enter the headline charge field.

If entering a total solution cost, enter the reduction yield figure: