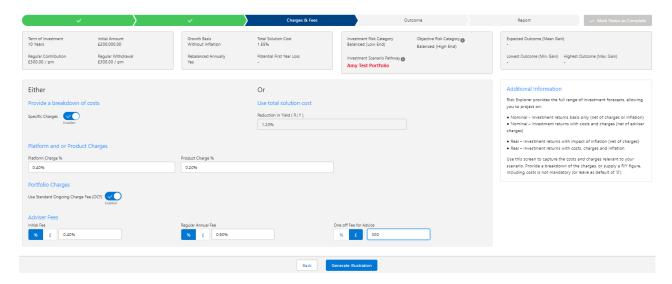

## Risk Illustrations - Charges & Fees

Last Modified on 19/08/2022 4:01 pm BST

This article is a continuation of article Risk Illustrations - Pathway Selection

In the Charges & Fees screen, you can either enter specific charges or use a total solution cost.

If using specific charges, click enable and enter the charge information.

Please note - If the Ongoing Charge Fee field is greyed out, It has not been possible to automatically determine the Ongoing Charge Fee and you will need to enter the headline charge field.

If entering a total solution cost, enter the reduction yield figure: