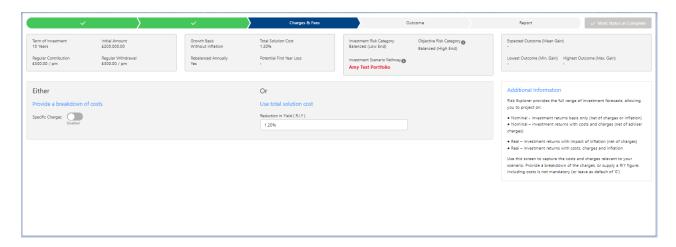

## Risk Illustrations - Charges & Fees

Last Modified on 19/08/2022 4:01 pm BST

This article is a continuation of article Risk Illustrations - Pathway Selection

In the Charges & Fees screen, you can either enter specific charges or use a total solution cost.

If using specific charges, click enable and enter the charge information.

Please note - If the Ongoing Charge Fee field is greyed out, It has not been possible to automatically determine the Ongoing Charge Fee and you will need to enter the headline charge field.

If entering a total solution cost, enter the reduction yield figure: