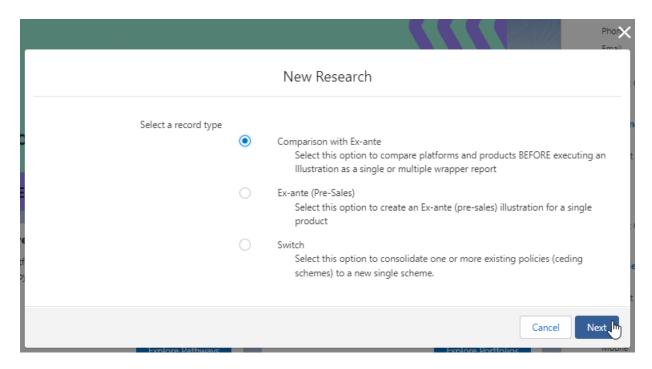

## Select New Research

If you would like to run a comparison with an ex-ante report, select the first option. If you wish to create an ex-ante report without the comparison, select the second option:

As we have created the research directly from the homepage, you will need to search for the client: