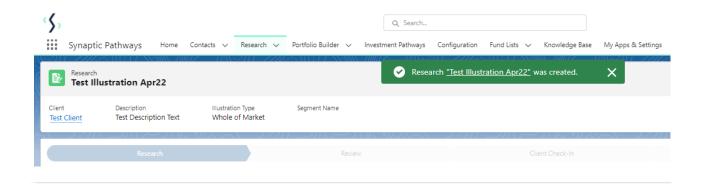

the homepage

Last Modified on 26/05/2022 10:16 am BST

Research can be created directly from the Pathways homepage, through the Research tab and within a Contact record.

To create a comparison with Ex-ante scenario directly from the Homepage, hover over the Research tab and select the down arrow:



## Select New Research



If you would like to run a comparison with an ex-ante report, select the first option. If you wish to create an ex-ante report without the comparison, select the second option:



As we have created the research directly from the homepage, you will need to search for the client:



Note - Client field will already be completed if research is created in the contact record.

Complete the remaining fields:



## Save:



This will take you directly into the research: