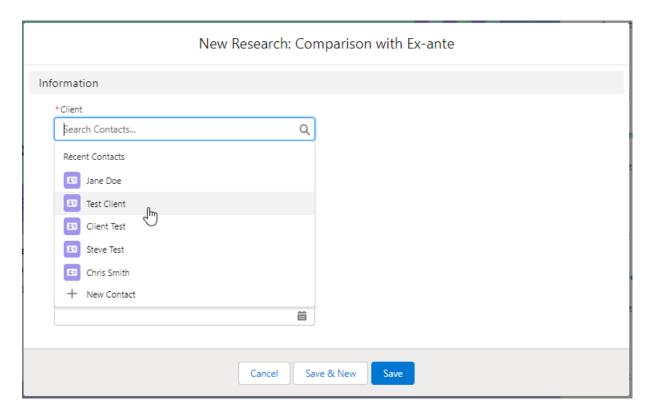

## Select New Research

If you would like to run a comparison with an ex-ante report, select the first option. If you wish to create an ex-ante report without the comparison, select the second option:

As we have created the research directly from the homepage, you will need to search for the client:

Note - Client field will already be completed if research is created in the contact record.

Complete the remaining fields: