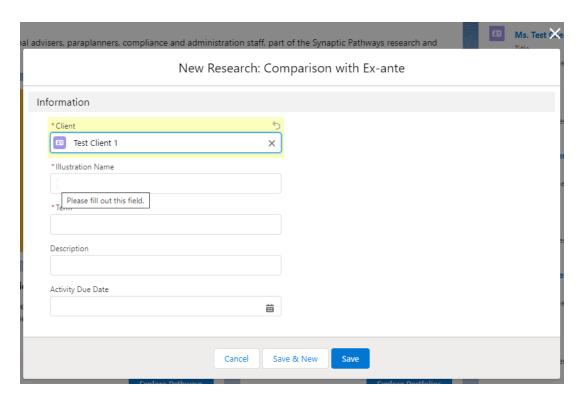

Note - Client field will already be completed if research is created in the contact record.

Complete the remaining fields: