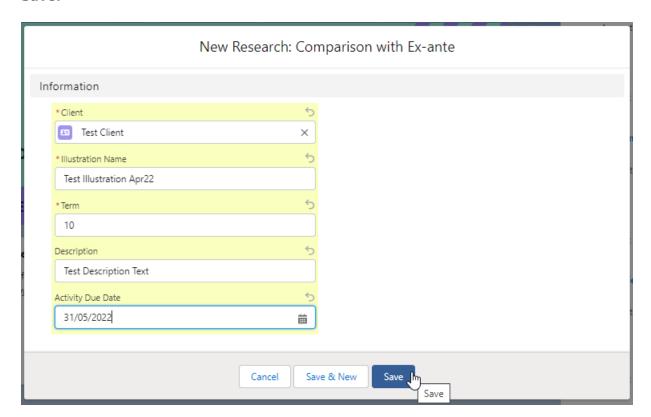

Note - Client field will already be completed if research is created in the contact record.

Complete the remaining fields:

## Save:

This will take you directly into the research: