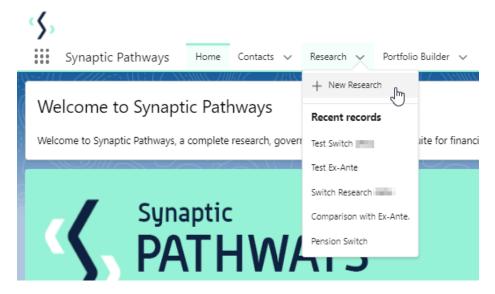

To create a comparison with Ex-ante scenario directly from the Homepage, hover over the Research tab and select the down arrow:

## Select New Research

If you would like to run a comparison with an ex-ante report, select the first option. If you wish to create an ex-ante report without the comparison, select the second option:

As we have created the research directly from the homepage, you will need to search for the client: