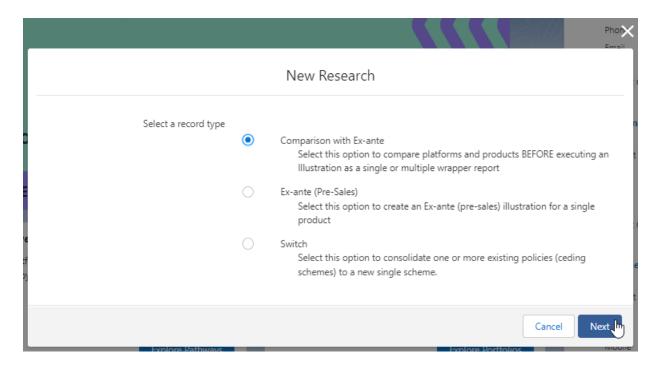

Click **New** within the Research area:

If you would like to run a comparison with an ex-ante report, select the first option. If you wish to create an ex-ante report without the comparison, select the second option: