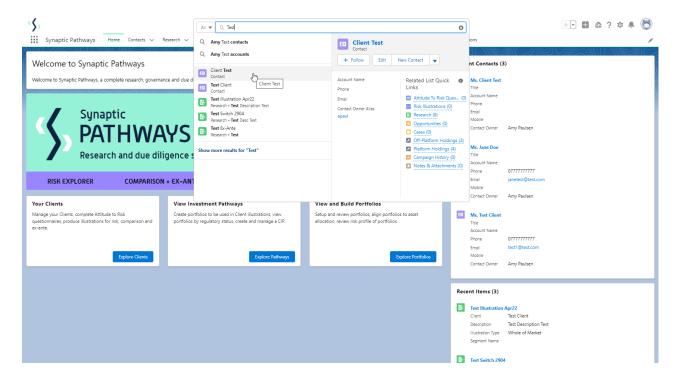

To create a comparison with ex-ante scenario within a contact record, either:

Search for the client in the top search bar:

Alternatively, find the client within the **Contacts** tab:

Select the client from the contact list: