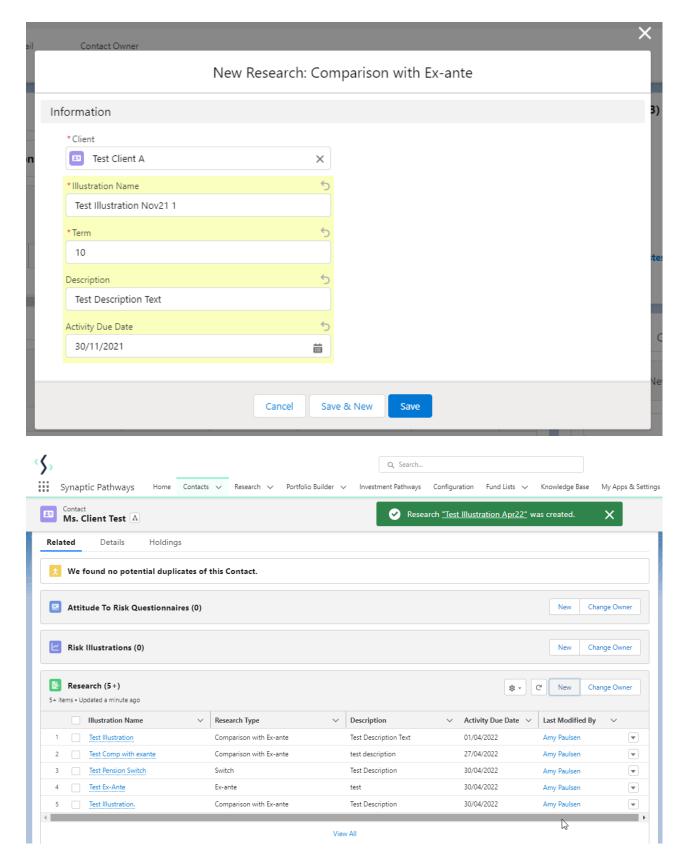

The client field will be populated automatically:

Note - **Client** field will not be completed if research has been created through the Research tab or Homepage.

Complete the remaining fields & **Save**:

This will add the research to the Research list. Click into the Illustration name to open:

Please note: You may have to view all if it is not listed on the details page.

This will take you directly into the research