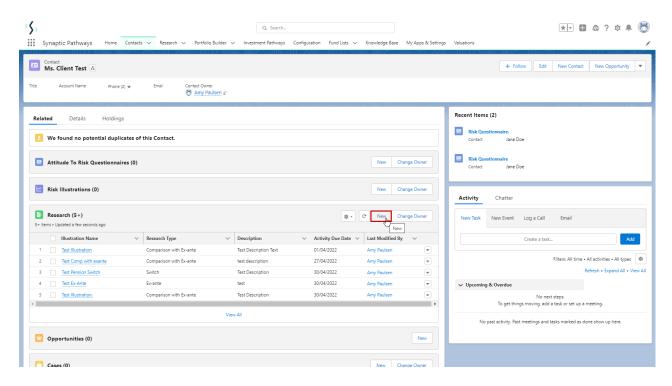

Click **New** within the Research area:

If you would like to run a comparison with an ex-ante report, select the first option. If you wish to create an ex-ante report without the comparison, select the second option:

This will add the research to the Research list. Click into the Illustration name to open:

Please note: You may have to view all if it is not listed on the details page.

This will take you directly into the research