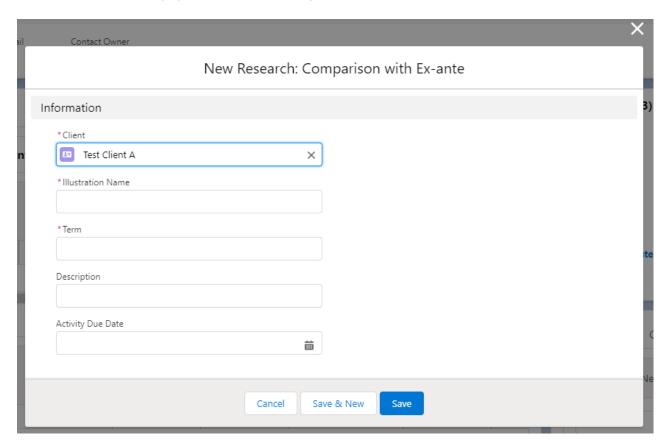

The client field will be populated automatically:

Note - **Client** field will not be completed if research has been created through the Research tab or Homepage.

Complete the remaining fields & **Save**: