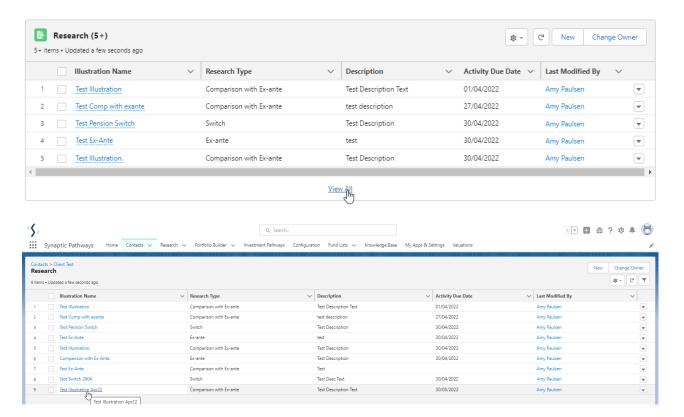

This will add the research to the Research list. Click into the Illustration name to open:

Please note: You may have to view all if it is not listed on the details page.

This will take you directly into the research