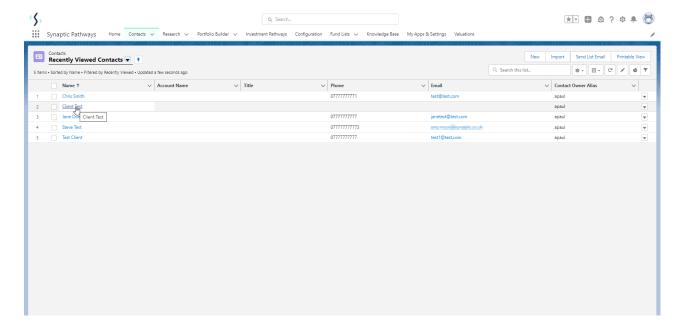

To create a comparison with ex-ante scenario within a contact record, either:

Search for the client in the top search bar:

Alternatively, find the client within the **Contacts** tab:

Select the client from the contact list: