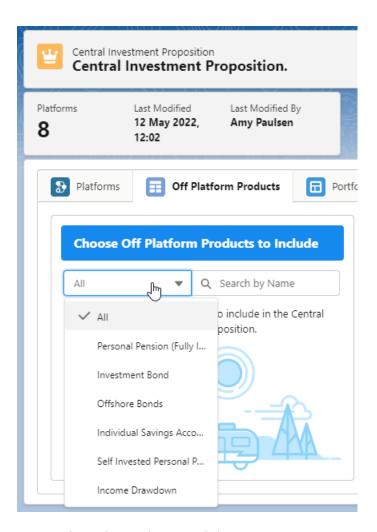

The All dropdown allows you to select the product type you would like to search for:

Once selected, use the Search box:

The Off Platform Product selected will display within the Products Selected area:

Products can be removed using the bin icon on the right side of the screen: