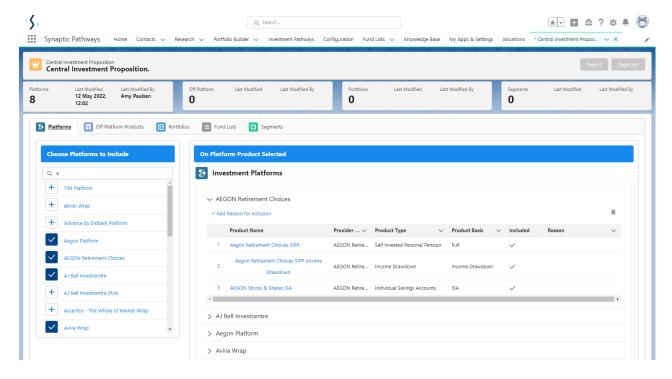

We have created our CIP, we can now add off platforms to include in the Central Investment Proposition.

Click into the **Off Platforms Products** tab:

The search box can be found on the left side of the screen.