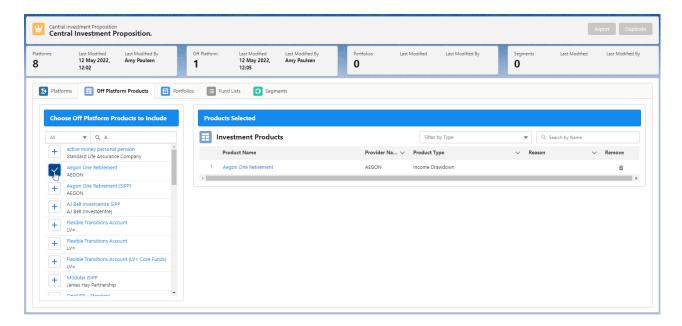

We have created our CIP, we can now add off platforms to include in the Central Investment Proposition.

Click into the **Off Platforms Products** tab:

The search box can be found on the left side of the screen.

The All dropdown allows you to select the product type you would like to search for:

Once selected, use the Search box:

The Off Platform Product selected will display within the Products Selected area:

Products can be removed using the bin icon on the right side of the screen: