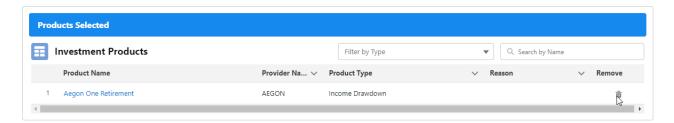

The All dropdown allows you to select the product type you would like to search for:

Once selected, use the Search box:

The Off Platform Product selected will display within the Products Selected area:

Products can be removed using the bin icon on the right side of the screen: