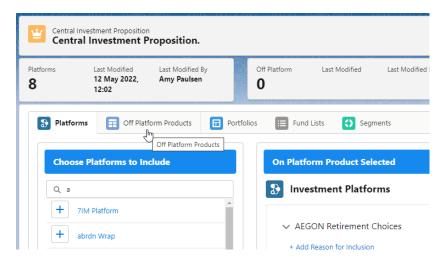

We have created our CIP, we can now add off platforms to include in the Central Investment Proposition.

Click into the **Off Platforms Products** tab:

The search box can be found on the left side of the screen.