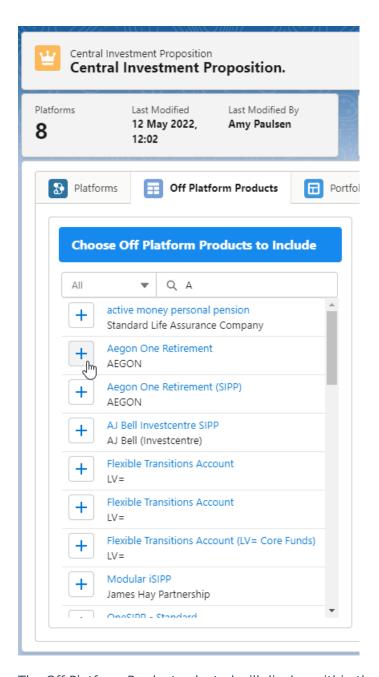

The All dropdown allows you to select the product type you would like to search for:

Once selected, use the Search box:

The Off Platform Product selected will display within the Products Selected area:

Products can be removed using the bin icon on the right side of the screen: