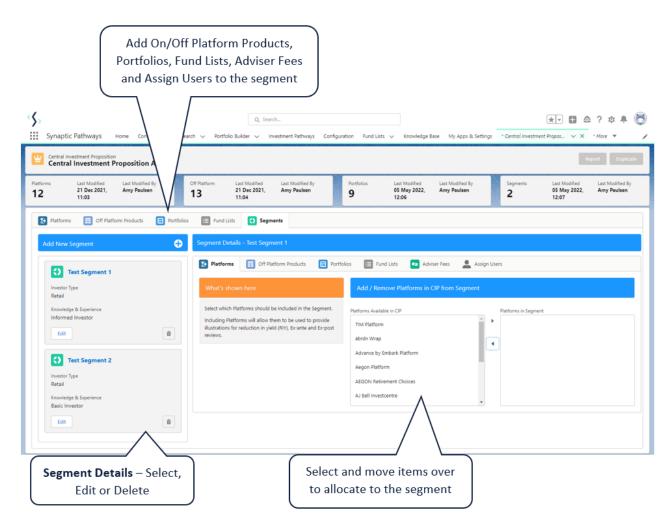

## Central Investment Proposition - Creating Segments

Last Modified on 26/05/2022 12:47 pm BST

Creating segments within the Central Investment Proposition allows you to use the on & off platforms, portfolios and fund lists added to the CIP and allocate them to a segment. You are able to set Adviser Fees against each segment and set which users are assigned the segments.

Users that will be using the CIP & Segments, will need to be assigned, otherwise the research will be Whole of Market only.

In the article below, we will be allocating products, portfolios and a fund list to a segment and set the advider fees. The user will then be assigned to ensure they are able to select the segment at the beginning of the research.