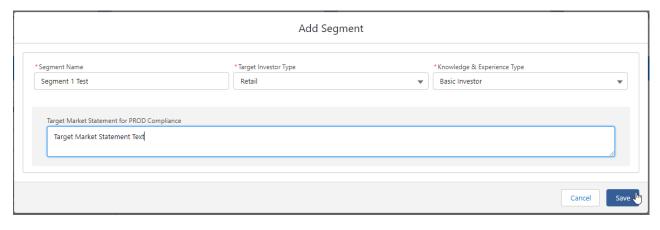

## Click the + next to Add New Segment

Complete details of the Segment

| Portfolios          | Fund Lists         | Segments |                       |                          | ×           |
|---------------------|--------------------|----------|-----------------------|--------------------------|-------------|
|                     |                    |          | Add Segmer            | nt                       |             |
| *Segment Name       |                    |          | *Target Investor Type | * Knowledge & Experience | e Type      |
| Segment 1 Test      |                    |          | None                  | ▼None                    | ▼           |
| Target Market State | ement for PROD Cor | npliance |                       |                          |             |
|                     |                    |          |                       |                          |             |
|                     |                    |          |                       |                          | <i>W</i>    |
|                     |                    |          |                       |                          | Cancel Save |
|                     |                    |          |                       |                          |             |