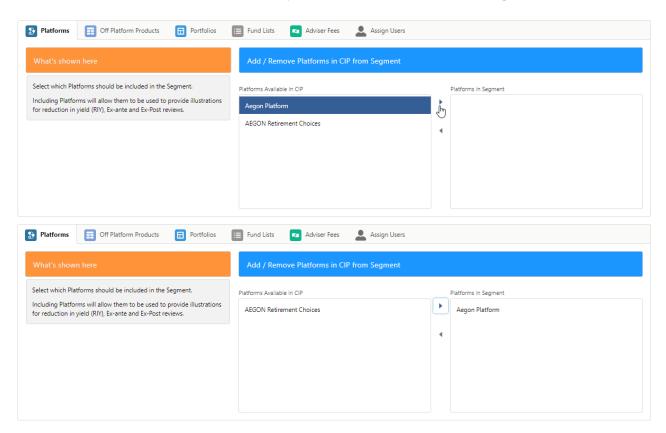

Once selected, click the arrow to move the platform over to Platforms in Segment

Multiple platforms can be moved at once. Click on the first platform, type CTRL A to select all the platforms in the list.