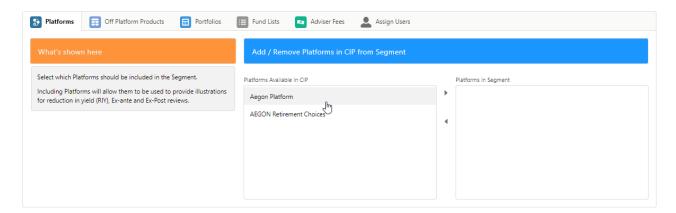

## Central Investment Proposition - Adding On Platforms to a Segment

Last Modified on 08/11/2021 5:17 pm GMT

After creating the segment, On platform products will be the first screen to complete.

Click on the On platform product you would like to add to the segment:

Once selected, click the arrow to move the platform over to Platforms in Segment

Multiple platforms can be moved at once. Click on the first platform, type CTRL A to select all the platforms in the list.