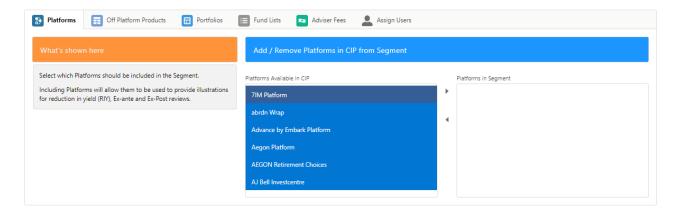

Once selected, click the arrow to move the platform over to Platforms in Segment

Multiple platforms can be moved at once. Click on the first platform, type CTRL A to select all the platforms in the list.

If you don't wish to move all platforms, click the first platform, hold CTRL and click the remaining platforms you would like to move.

Once done, move onto Central Investment Proposition - Adding Off Platforms to a Segment