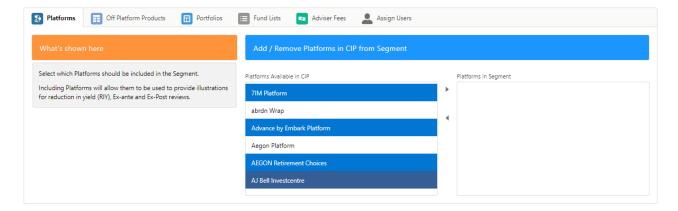

If you don't wish to move all platforms, click the first platform, hold CTRL and click the remaining platforms you would like to move.

Once done, move onto Central Investment Proposition - Adding Off Platforms to a Segment