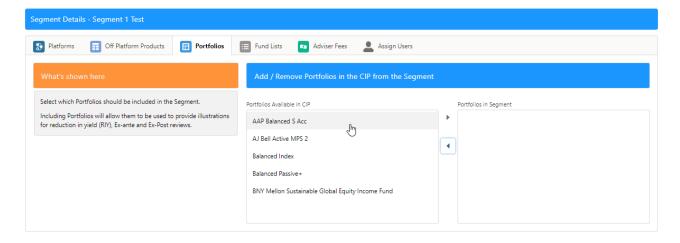

Move one or more portfolios by clicking on the portfolios you would like to add to the segment.

Once selected, click the arrow to move the portfolio over to Portfolios in Segment

Multiple portfolios can be moved at once. Click on the first portfolio, type CTRL A to select all the portfolios in the list.