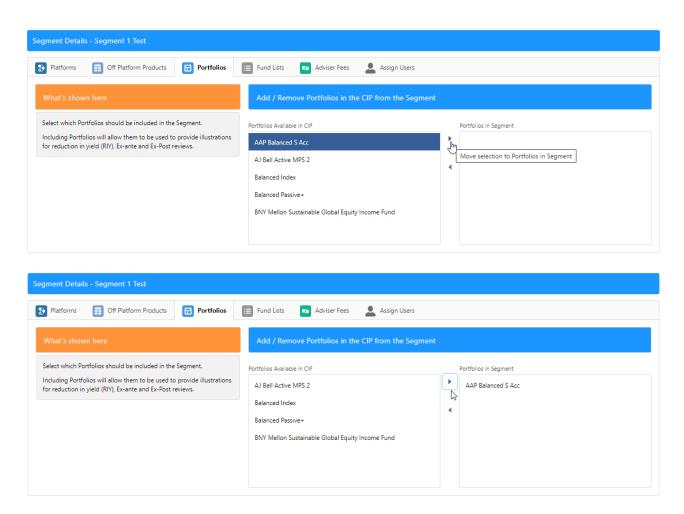

Move one or more portfolios by clicking on the portfolios you would like to add to the segment.

Once selected, click the arrow to move the portfolio over to Portfolios in Segment

Multiple portfolios can be moved at once. Click on the first portfolio, type CTRL A to select all the portfolios in the list.