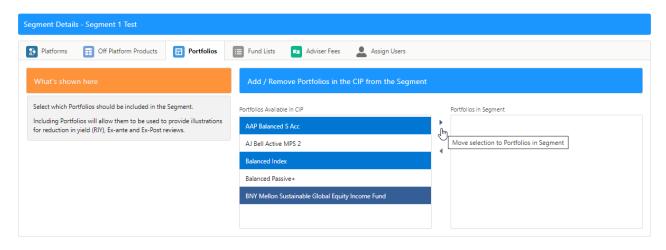

## Central Investment Proposition - Adding Portfolios to a Segment

Last Modified on 26/05/2022 12:49 pm BST

To add Portfolios to a Segment within the Central Investment Proposition click into Portfolios

Move one or more portfolios by clicking on the portfolios you would like to add to the segment.

Once selected, click the arrow to move the portfolio over to Portfolios in Segment

Multiple portfolios can be moved at once. Click on the first portfolio, type CTRL A to select all the portfolios in the list.

If you don't wish to move all portfolios, click the first portfolio, hold CTRL and click the remaining portfolios you would like to move.

Once done, move onto Central Investment Proposition - Adding Fund Lists to a Segment