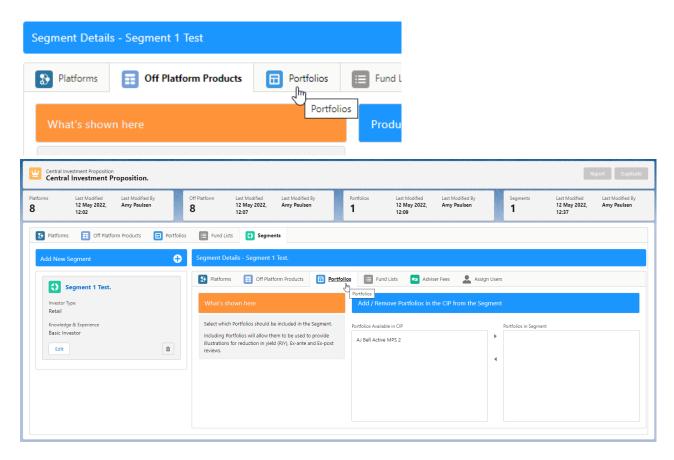

## Central Investment Proposition - Adding Portfolios to a Segment

Last Modified on 26/05/2022 12:49 pm BST

To add Portfolios to a Segment within the Central Investment Proposition click into Portfolios