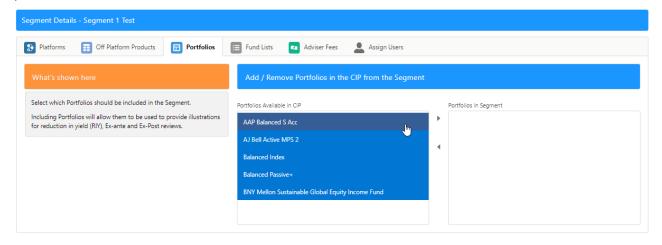

If you don't wish to move all portfolios, click the first portfolio, hold CTRL and click the remaining portfolios you would like to move.

Once done, move onto Central Investment Proposition - Adding Fund Lists to a Segment