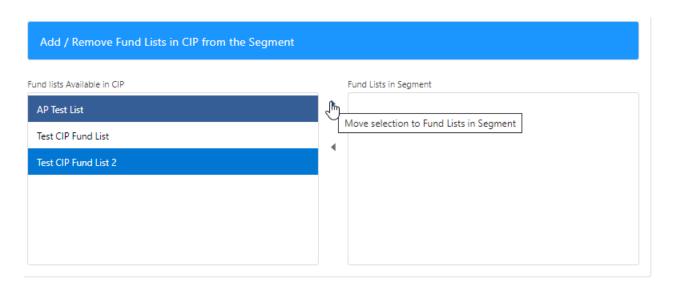

## Central Investment Proposition - Adding Fund Lists to a Segment

Last Modified on 26/05/2022 12:50 pm BST

To add Fund List/s to a Segment within the CIP, click into the **Fund Lists** tab:

Move one or more Fund Lists by clicking on the list you would like to add to the segment.

Once selected, click the arrow to move the Fund List over to Fund Lists in Segment:

Multiple Fund Lists can be moved at once. Click on the first list, type CTRL A to select all the Fund Lists in the list.