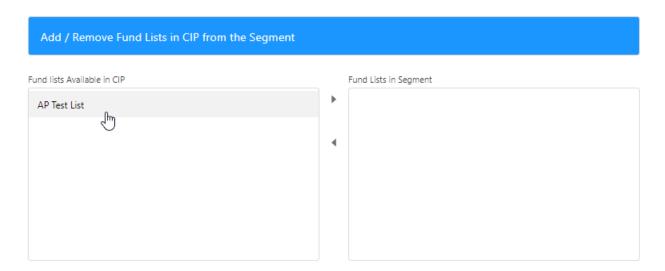

## Central Investment Proposition - Adding Fund Lists to a Segment

Last Modified on 26/05/2022 12:50 pm BST

To add Fund List/s to a Segment within the CIP, click into the **Fund Lists** tab:

Move one or more Fund Lists by clicking on the list you would like to add to the segment.