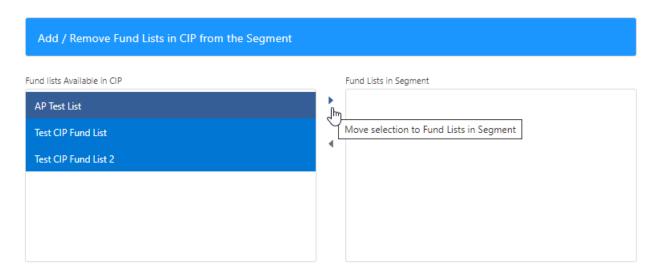

If you don't wish to move all fund lists, click the first list, hold CTRL and click the remaining fund lists you would like to move.

Once done, move onto Central Investment Proposition - Adding Adviser Fees to a Segment