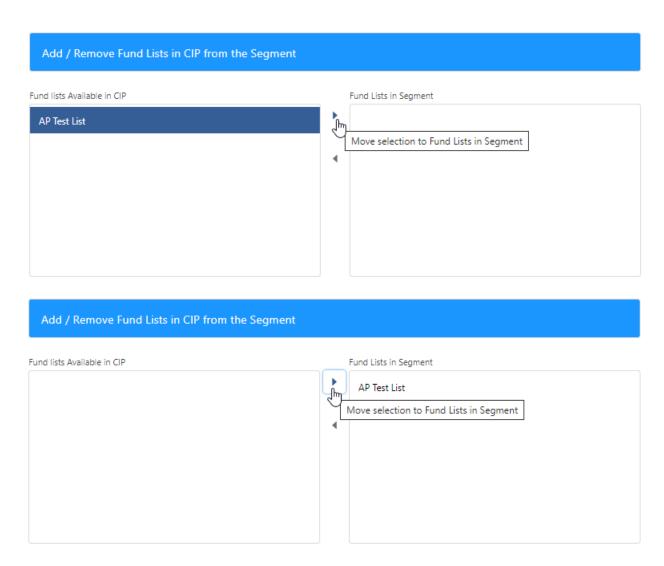

Once selected, click the arrow to move the Fund List over to Fund Lists in Segment:

Multiple Fund Lists can be moved at once. Click on the first list, type CTRL A to select all the Fund Lists in the list.