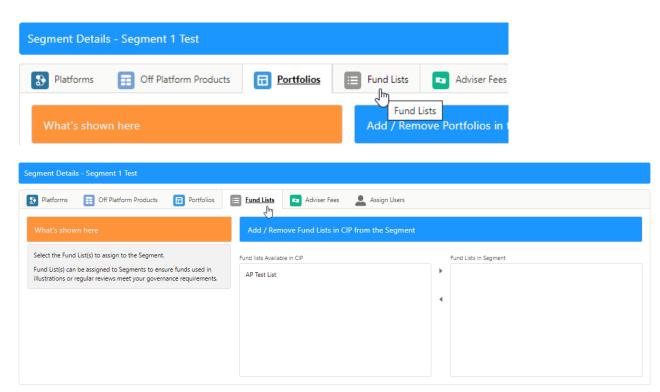

## Central Investment Proposition - Adding Fund Lists to a Segment

Last Modified on 26/05/2022 12:50 pm BST

To add Fund List/s to a Segment within the CIP, click into the **Fund Lists** tab:

Move one or more Fund Lists by clicking on the list you would like to add to the segment.