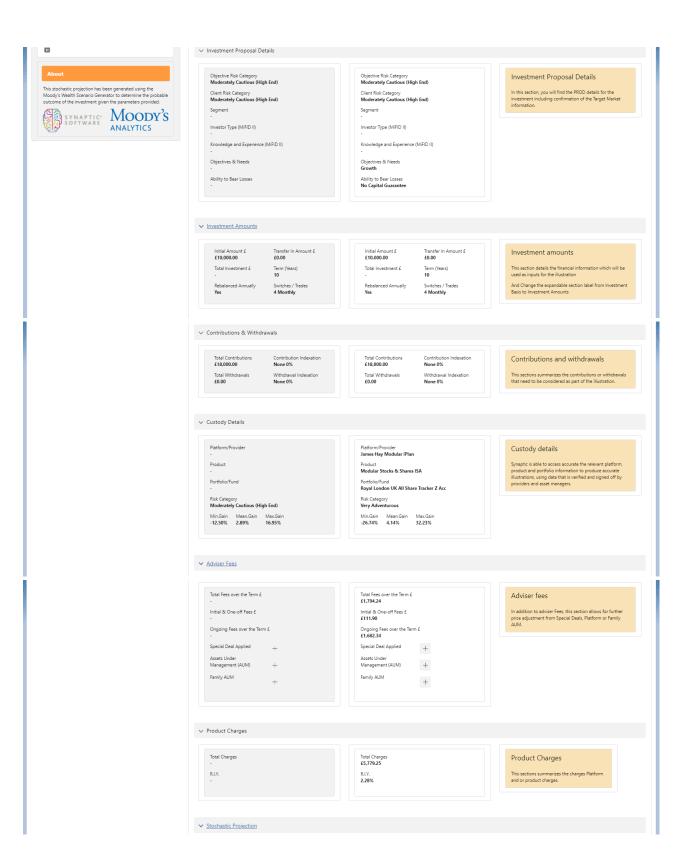

## Basis of Illustration - Results

Last Modified on 26/05/2022 10:32 am BST

The **Basis of Illustration> Results** tab displays each investment separately. It outlines the following:

- Result Summary
- Investment Proposal Details
- Investment Amounts
- Contributions & Withdrawals
- Custody Details
- Adviser Fees
- Product Charges
- Stochastic Projection