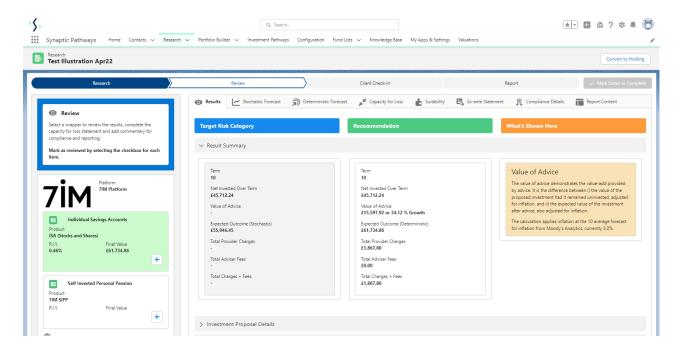

## Basis of Illustration - Results

Last Modified on 26/05/2022 10:32 am BST

The **Basis of Illustration> Results** tab displays each investment separately. It outlines the following:

- Result Summary
- Investment Proposal Details
- Investment Amounts
- Contributions & Withdrawals
- Custody Details
- Adviser Fees
- Product Charges
- Stochastic Projection

In the example below, Individual Savings Account and Self Invested Personal Pension have been selected in the Research. The details of the ISA are shown in the screenshot below:

Once you have reviewed the results, there are further tabs to review: