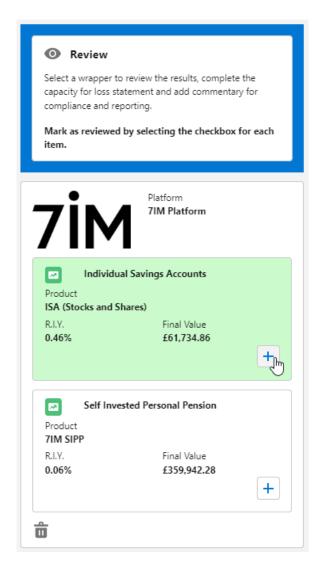

## Basis of Illustration - Mark Wrapper as Reviewed

Last Modified on 26/05/2022 10:42 am BST

Once all tabs have been reviewed and the Capacity for Loss statement has been completed, you can check the box next to the Investment:

If this is the only investment, you can proceed to the Check-In stage.

If you have multiple investments, you will need to review each investment separately:

Repeat the review process, completing the Capacity for Loss statement before marking as reviewed.

All investments have been reviewed, proceed to the **Check-in** screen.

See article

| CI | ien | t C | hec  | k-i | in. |
|----|-----|-----|------|-----|-----|
| ٠. |     |     | 1100 |     |     |