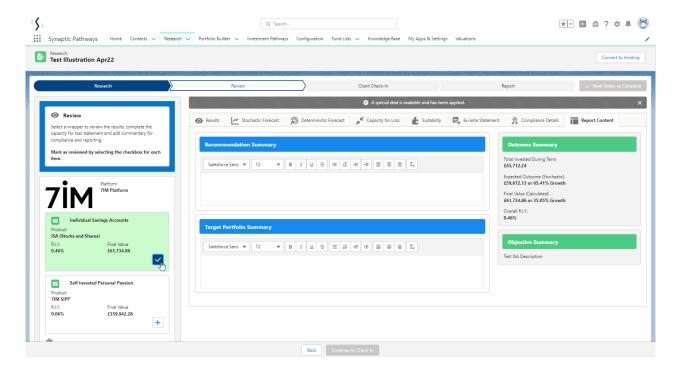

## Basis of Illustration - Mark Wrapper as Reviewed

Last Modified on 26/05/2022 10:42 am BST

Once all tabs have been reviewed and the Capacity for Loss statement has been completed, you can check the box next to the Investment:

If this is the only investment, you can proceed to the Check-In stage.

If you have multiple investments, you will need to review each investment separately:

Repeat the review process, completing the Capacity for Loss statement before marking as reviewed.