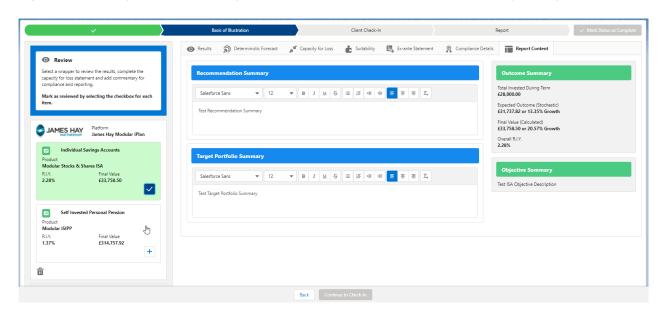

If this is the only investment, you can proceed to the Check-In stage.

If you have multiple investments, you will need to review each investment separately:

Repeat the review process, completing the Capacity for Loss statement before marking as reviewed.

All investments have been reviewed, proceed to the **Check-in** screen.

See article

| CI | ien | t C | hec  | k-i | in. |
|----|-----|-----|------|-----|-----|
| ٠. |     |     | 1100 |     |     |