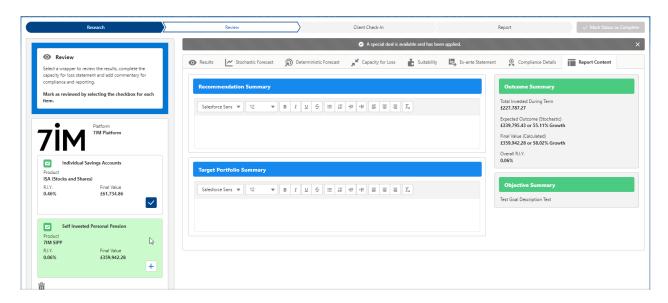

All investments have been reviewed, proceed to the **Check-in** screen.

See article

| CI | ien | t C | hec  | k-i | in. |
|----|-----|-----|------|-----|-----|
| ٠. |     |     | 1100 |     |     |