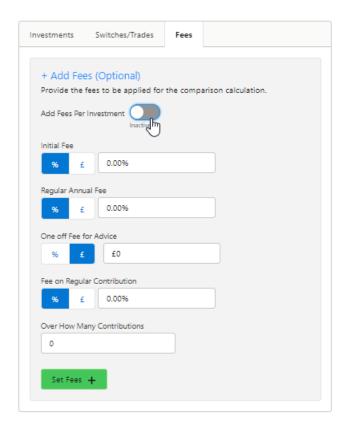

If you would like to disable fees per investment, untick the **Add Fees Per Investment** button and complete the fee information:

Click **Set Fees** + to apply to the Results:

The button will be greyed out once applied.