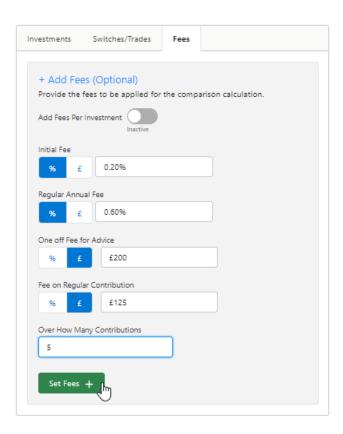

If you would like to disable fees per investment, untick the **Add Fees Per Investment** button and complete the fee information:

Click **Set Fees** + to apply to the Results:

The button will be greyed out once applied.

The button will become available again if any changes are made.