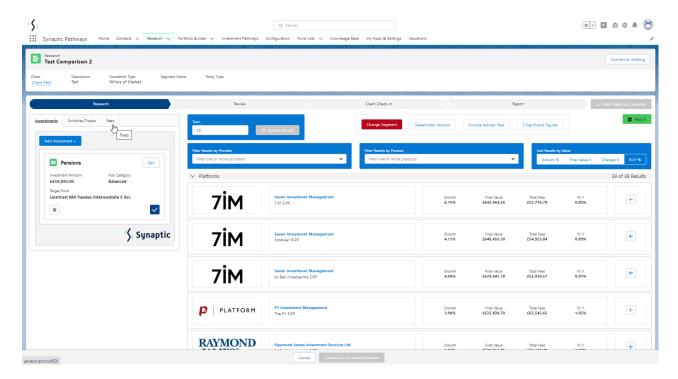

## Comparison & Ex-Ante using a CIP - Adviser Fees

Last Modified on 06/10/2022 4:27 pm BST

If Adviser Fees have been added to the segment within the CIP, they will be displayed in the **Fees** tab:

If you have chosen to set Adviser Fees per Investment, the **Add Fees Per Investment** button will be enabled and fees will be greyed out. You will need to edit each investment in the Investments tab to change the fees per wrapper.