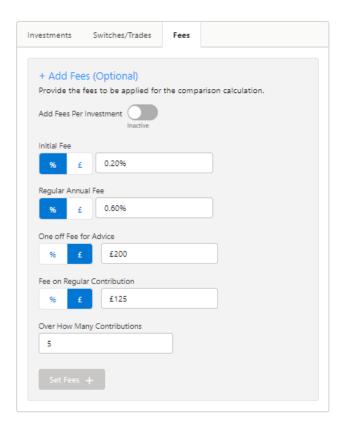

## Comparison & Ex-Ante using a CIP - Adviser Fees

Last Modified on 06/10/2022 4:27 pm BST

If Adviser Fees have been added to the segment within the CIP, they will be displayed in the **Fees** tab:

If you have chosen to set Adviser Fees per Investment, the **Add Fees Per Investment** button will be enabled and fees will be greyed out. You will need to edit each investment in the Investments tab to change the fees per wrapper.

If you would like to disable fees per investment, untick the **Add Fees Per Investment** button and complete the fee information:

Click **Set Fees** + to apply to the Results:

The button will be greyed out once applied.