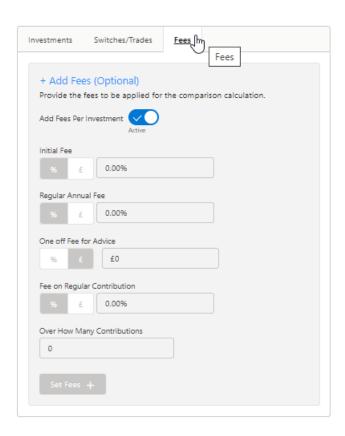

## Comparison & Ex-Ante using a CIP - Adviser Fees

Last Modified on 06/10/2022 4:27 pm BST

If Adviser Fees have been added to the segment within the CIP, they will be displayed in the **Fees** tab:

If you have chosen to set Adviser Fees per Investment, the **Add Fees Per Investment** button will be enabled and fees will be greyed out. You will need to edit each investment in the Investments tab to change the fees per wrapper.