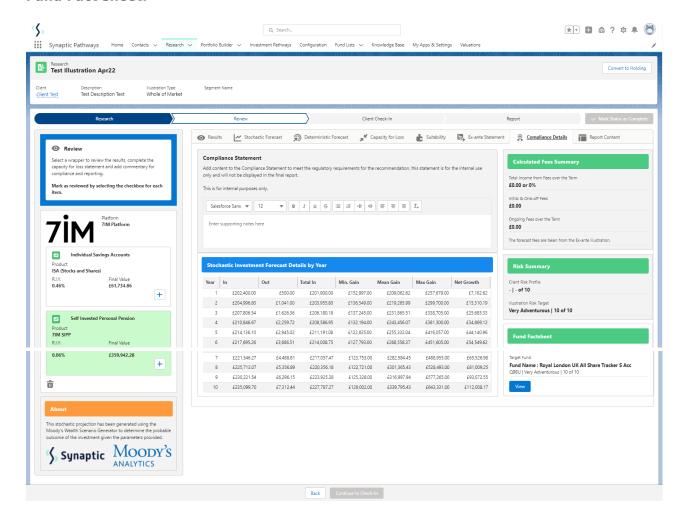

## Basis of Illustration - Compliance Details - CIP

Last Modified on 26/05/2022 11:33 am BST

The Compliance Details tab includes an internal Compliance Statement, Stochastic Investment Forecast Details by Year, Calculated Fees Summary, Risk Summary and Fund Fact sheet.

The **Compliance Statement** is internal and will not appear on the report.

The **Fund Factsheet View** button can be selected if a Model or Bespoke portfolio has been chosen. If you have selected a MPS portfolio, the **View** button will be disabled.