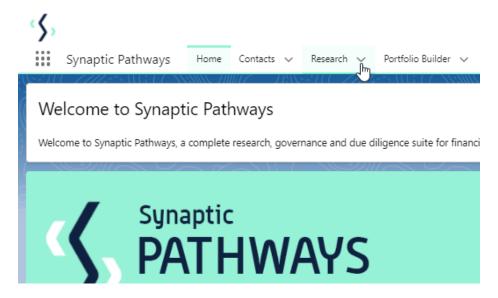

## Ex-Ante - Creating through the homepage

Last Modified on 26/05/2022 11:50 am BST

Research can be created directly from the Pathways homepage, through the Research tab and within a Contact record.

To create an Ex-ante scenario directly from the Homepage, hover over the Research tab and select the down arrow: