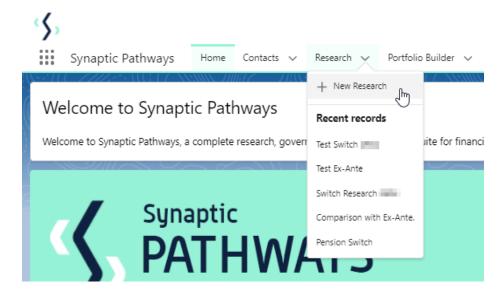

## Select New Research

If you would like to run a comparison with an ex-ante report, select the first option. If you wish to create an ex-ante report without the comparison, select the second option.

In this example, we are creating an Ex-ante (Pre-Sales) scenario: