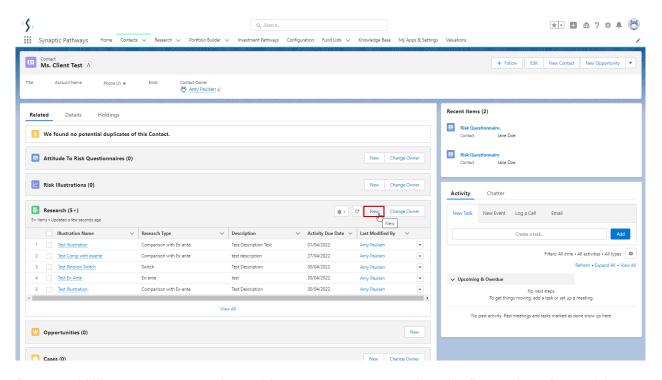

Click **New** within the Research area:

If you would like to run a comparison with an ex-ante report, select the first option. If you wish to create an ex-ante report without the comparison, select the second option:

The client field will be populated automatically:

Note - **Client** field will not be completed if research has been created through the Research tab or homepage.

Complete the remaining fields & Save:

This will add the research to the Research list. Click into the Illustration name to open:

Please note: You may have to view all if it is not listed on the details page.

This will take you directly into the research