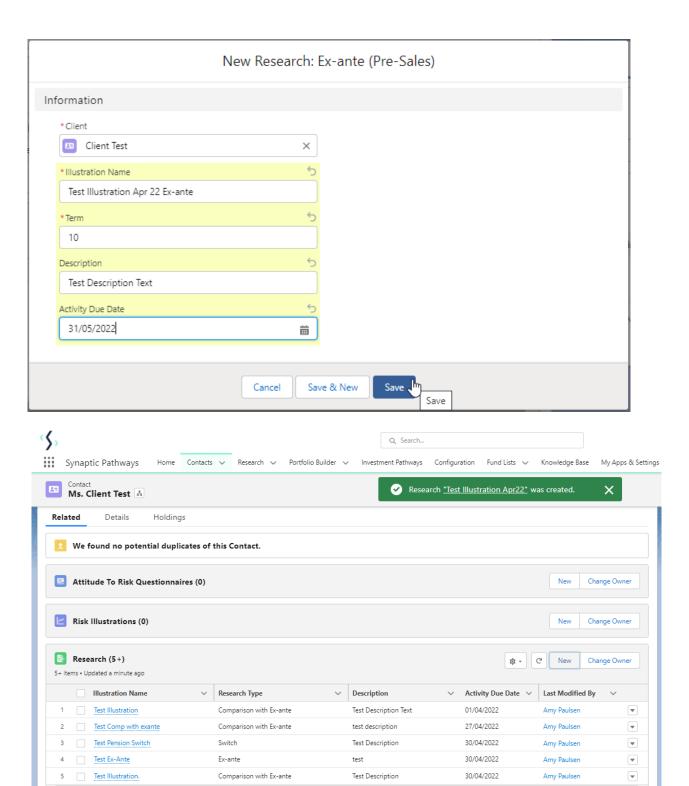

The client field will be populated automatically:

Note - **Client** field will not be completed if research has been created through the Research tab or homepage.

Complete the remaining fields & Save:

This will add the research to the Research list. Click into the Illustration name to open: