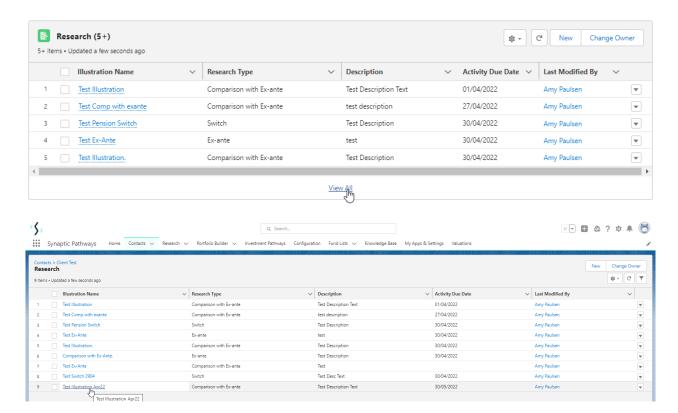

Please note: You may have to view all if it is not listed on the details page.

This will take you directly into the research