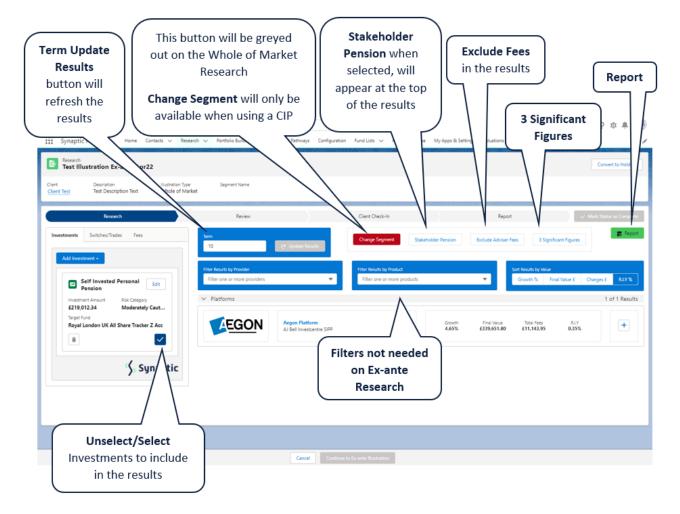

# **Ex-Ante - Research Filtering**

Last Modified on 26/05/2022 11:57 am BST

# When updating the term, click Update Results

| Term<br>15                    | C <sup>e</sup> Update Results               | Change Segment Stakehol     | Ider Pension    | Exclude Advise             | Fees 3 Sign              | nificant Figures |           | 💼 Repo   |
|-------------------------------|---------------------------------------------|-----------------------------|-----------------|----------------------------|--------------------------|------------------|-----------|----------|
| Filter Results by Provider    |                                             | Filter Results by Product   |                 |                            | Sort Results by Value    | :                |           |          |
| Filter one or more providers  | <b>•</b>                                    | Filter one or more products |                 | <b>•</b>                   | Growth %                 | Final Value £    | Charges £ | R.I.Y %  |
| <ul> <li>Platforms</li> </ul> |                                             |                             |                 |                            |                          |                  | 1 0       | f 1 Resu |
| EGON                          | Aegon Platform<br>AJ Bell Investcentre SIPP |                             | Growth<br>4.65% | Final Value<br>£339,651.80 | Total Fees<br>£11,143.95 | R.I.Y<br>0.35%   |           | +        |

# **Filter Results by Provider**

Ex-Ante only Research is based on selecting a single product.

#### **Filter Results by Product**

Ex-Ante only Research is based on selecting a single product.

#### Sort Results by Value

Ex-Ante only Research is based on selecting a single product.

# **Change Segment**

This button will be disabled on Whole of Market Research:

If using a Central Investment Proposition, the button will be available to select and will allow you to change segment:

| Change Segment                                         | Stakeholder Pension             | Exclude Fees           | 3 Signific       | ant Figures      |                     |            |
|--------------------------------------------------------|---------------------------------|------------------------|------------------|------------------|---------------------|------------|
| Basis of Illustration                                  | $\geq$                          |                        | Client Check-I   | In               | $\geq$              |            |
|                                                        |                                 | Choose                 |                  |                  |                     |            |
| Select a segment from th                               | a list to use as the basis for  | this illustration OR e | nable Whole of N | Jarkat 'moda' tr | a coloct from all a | a se de la |
|                                                        | le list to use as the basis for |                        |                  | viai ket mode to | o select from all a | available  |
| products and funds.                                    | ie list to use as the basis for |                        |                  | Market mode to   | select from an a    | avallable  |
| products and funds.<br>hoose Segment<br>Segment 1 Test | ie list to use as the basis for |                        | Whole of Market  | Disabled         | select nom an a     | available  |
| products and funds.<br>hoose Segment                   |                                 |                        | Whole of Market  |                  | o select normali a  | available  |
| products and funds.<br>hoose Segment                   |                                 |                        | Whole of Market  |                  |                     | available  |

# **Stakeholder Pension**

When Stakeholder Pension is selected, it will be displayed at the top of the results screen:

| Change Segment | Stakeholder Pension Jm | Exclude Fees | 3 Significant Figures |
|----------------|------------------------|--------------|-----------------------|
|                | $\frown$               |              |                       |

If a Retirement wrapper is not added to the research, **Stakeholder Pension** button will be disabled.

#### **Exclude Fees**

When **Exclude Fees** is selected, the results screen will recalculate.

| Change Segment Sta                                                                    | keholder Pension Exc                                                             | lude Fees 🕅 3 Signifi | icant Figures                           |                                     |                         |
|---------------------------------------------------------------------------------------|----------------------------------------------------------------------------------|-----------------------|-----------------------------------------|-------------------------------------|-------------------------|
| Research                                                                              | Review                                                                           | Client Check-In       | Rep                                     | ort 🗸 🗸                             | lark Status as Complete |
| Investments Switches/Trades Fees Add Investment + Solf Invested Personal Edit         | Tem<br>10 C* Update R<br>Filter Reuts by Provider<br>Filter one or more provides | Change Segment s      | itskeholder Pension Exclude Advise      | Sort Results by Value               | Report                  |
| Investment Amount Risk Category                                                       | ✓ Platforms                                                                      |                       |                                         |                                     | 1 of 1 Results          |
| E219,012.34 Moderately Caut<br>Target Fund<br>Royal London UK All Share Tracker Z Acc | Algon Plat<br>AJ Bell Inves                                                      |                       | Growth Final Value<br>4.65% £339,651.80 | Total Fees R.LY<br>£11,143.95 0.35% | +                       |
| Synaptic                                                                              |                                                                                  |                       |                                         |                                     |                         |

# 3 Significant Figures

When selected, 3 significant will be displayed in the Results.

| Research     Review     Client Check-In       westments     Switches/Trades     Fees     Term       10     C* Update Results     Change Segment     Stakeholder Pension       Add Investment +     Titler Results by Provider     Filter Results by Provider       Filter Results by Provider     Filter one or more providers     Filter one or more providers                                                                                                                                                                                                                                                                                                                                                                                                                                                                                                                                                                                                                                                                                                                                                                                                                                                                                                                                                                                                                                                                                                                                                                                                                                                                                                                                                                                                                                                                                                                                                                                                                                                                                                                                                                | Report V Mark Status as Comp                                   |
|--------------------------------------------------------------------------------------------------------------------------------------------------------------------------------------------------------------------------------------------------------------------------------------------------------------------------------------------------------------------------------------------------------------------------------------------------------------------------------------------------------------------------------------------------------------------------------------------------------------------------------------------------------------------------------------------------------------------------------------------------------------------------------------------------------------------------------------------------------------------------------------------------------------------------------------------------------------------------------------------------------------------------------------------------------------------------------------------------------------------------------------------------------------------------------------------------------------------------------------------------------------------------------------------------------------------------------------------------------------------------------------------------------------------------------------------------------------------------------------------------------------------------------------------------------------------------------------------------------------------------------------------------------------------------------------------------------------------------------------------------------------------------------------------------------------------------------------------------------------------------------------------------------------------------------------------------------------------------------------------------------------------------------------------------------------------------------------------------------------------------------|----------------------------------------------------------------|
| Add Investment +  Fitter Results by Provider Fit |                                                                |
|                                                                                                                                                                                                                                                                                                                                                                                                                                                                                                                                                                                                                                                                                                                                                                                                                                                                                                                                                                                                                                                                                                                                                                                                                                                                                                                                                                                                                                                                                                                                                                                                                                                                                                                                                                                                                                                                                                                                                                                                                                                                                                                                | Soft Results by Value<br>Growth % Final Value £ Charges £ RLY* |
| Pension Univestment Amount Rick Category E219,012.34 Moderately Caut Target Find Royal London UK All Share Tracker Z Acc  C C C C C C C C C C C C C C C C C C                                                                                                                                                                                                                                                                                                                                                                                                                                                                                                                                                                                                                                                                                                                                                                                                                                                                                                                                                                                                                                                                                                                                                                                                                                                                                                                                                                                                                                                                                                                                                                                                                                                                                                                                                                                                                                                                                                                                                                  |                                                                |