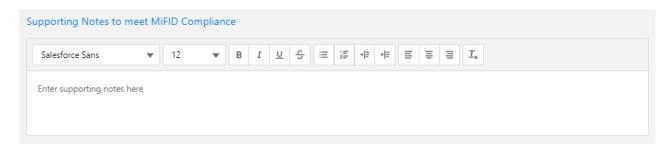

## You have the opportunity to add any Supporting Notes to meet MiFID Compliance:

Before moving onto the Check-in, review the remaining tabs in the Basis of Illustration.

Note - All Investments will need to be reviewed before moving onto the Check-In.