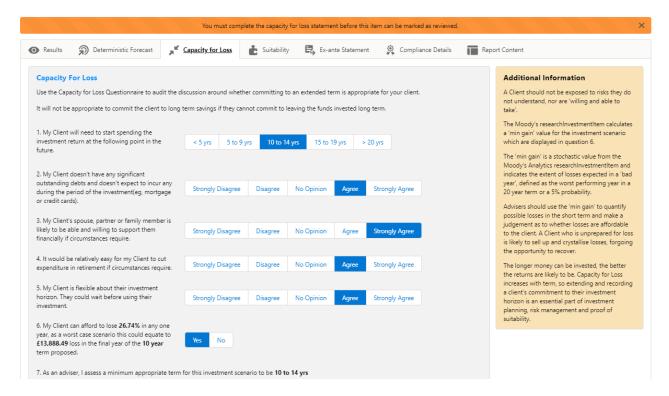

## Ex-Ante - Basis of Illustration - Capacity for Loss

Last Modified on 26/05/2022 12:03 pm BST

The **Capacity for Loss** tab will need to be completed for each investment on the Illustration.

Complete the questionnaire:

You will not be able to proceed to the Check-in without the Capacity for Loss statement completed.