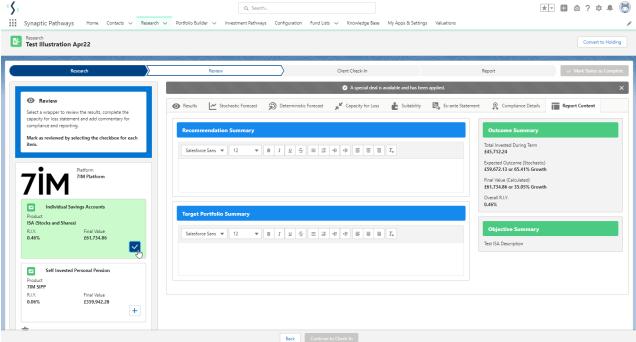

## Ex-Ante - Basis of Illustration - Report Content

Last Modified on 26/05/2022 12:07 pm BST

**Report Content** contains a **Recommendation Summary** and **Target Portfolio Summary.** When completed, they will appear on the report.

The Outcome Summary will display Total Invested During Term, Expected Outcome (Stochastic), Final Value (calculated) & Overall R.I.Y

**Objective Summary** will pull through from the text entered in the Research>Add Investment screen.

## **Report Content** is the last tab to review.

Check the box next to the Investment to mark as reviewed:

| See article Ex-Ante - Basis of Illustration - Mark Wrapper as Reviewe |
|-----------------------------------------------------------------------|
|-----------------------------------------------------------------------|