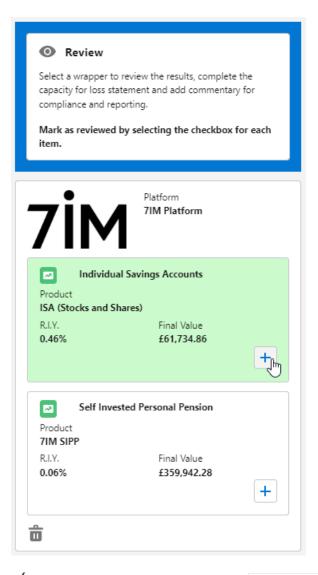

## **Report Content** is the last tab to review.

Check the box next to the Investment to mark as reviewed:

| See article Ex-Ante - Basis of Illustration - Mark Wrapper as Reviewe |
|-----------------------------------------------------------------------|
|-----------------------------------------------------------------------|