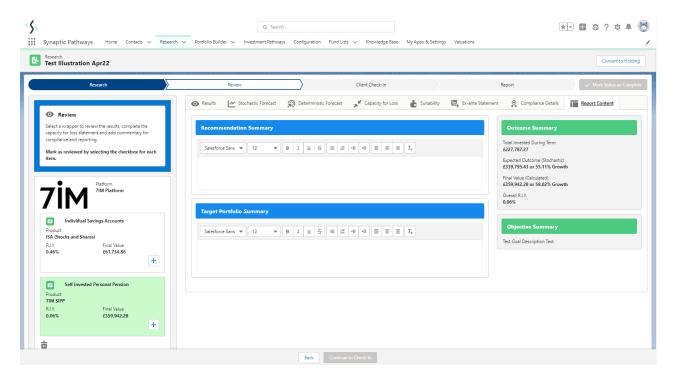

## Ex-Ante - Basis of Illustration - Report Content

Last Modified on 26/05/2022 12:07 pm BST

**Report Content** contains a **Recommendation Summary** and **Target Portfolio Summary.** When completed, they will appear on the report.

## **Report Content** is the last tab to review.

Check the box next to the Investment to mark as reviewed:

| See article Ex-Ante - Basis of Illustration - Mark Wrapper as Reviewe |
|-----------------------------------------------------------------------|
|-----------------------------------------------------------------------|