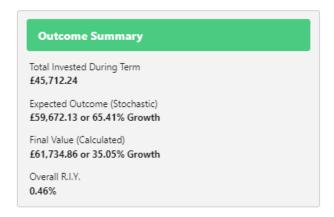

The Outcome Summary will display Total Invested During Term, Expected Outcome (Stochastic), Final Value (calculated) & Overall R.I.Y

**Objective Summary** will pull through from the text entered in the Research>Add Investment screen.