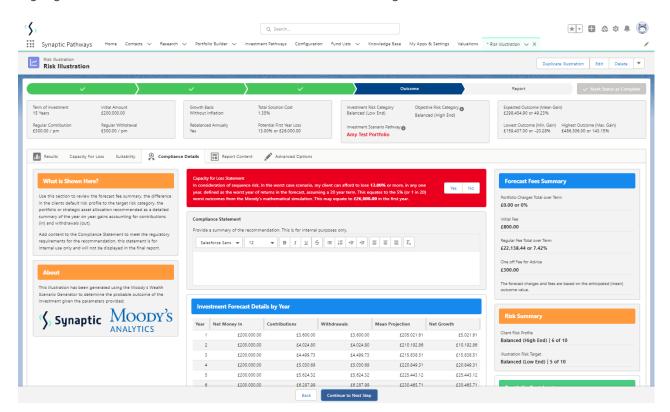

## Risk Illustrations - Compliance Details

Last Modified on 19/08/2022 4:07 pm BST

The Compliance Details tab includes the Capacity for Loss Statement, Investment Forecast Details by Year, Forecast Fees Summary, Risk Summary and Portfolio Factsheet.

The Capacity for Loss statement populates based on how question 6 is answered in the Capacity for Loss area. If you leave the question blank, you will need to answer **Yes** or **No** to the statement.

If you click **Continue to Next Step** without completing the question, the statement will be highlighted in red and must be answered before continuing.

The Portfolio Factsheet **View** button will be available if a Model or Bespoke portfolio has been selected. Factsheets are not available for MPS portfolios.