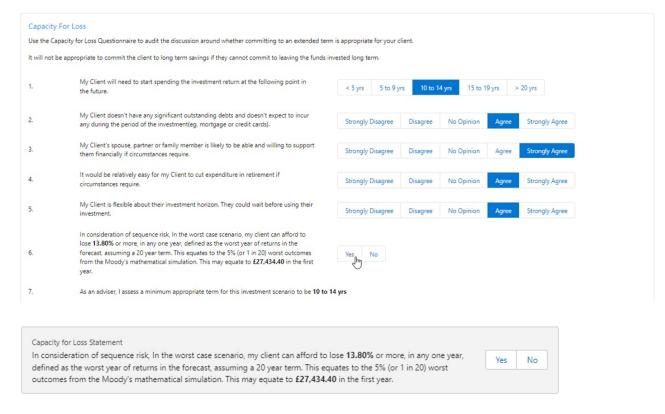

The Capacity for Loss statement populates based on how question 6 is answered in the Capacity for Loss area. If you leave the question blank, you will need to answer **Yes** or **No** to the statement.