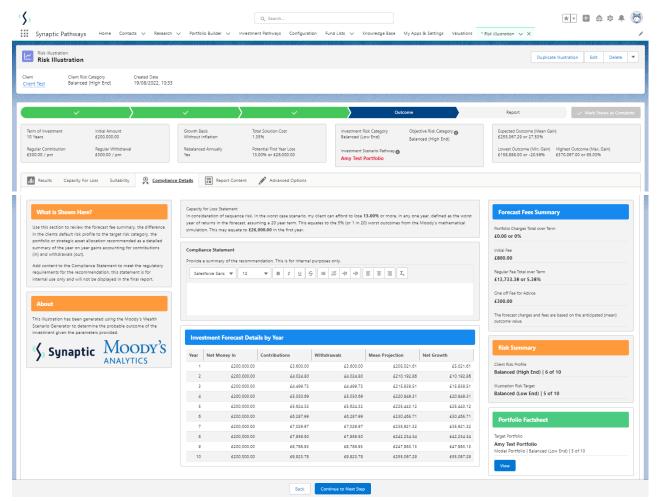

## Risk Illustrations - Compliance Details

Last Modified on 19/08/2022 4:07 pm BST

The Compliance Details tab includes the Capacity for Loss Statement, Investment Forecast Details by Year, Forecast Fees Summary, Risk Summary and Portfolio Factsheet.

The Capacity for Loss statement populates based on how question 6 is answered in the Capacity for Loss area. If you leave the question blank, you will need to answer **Yes** or **No** to the statement.

If you click **Continue to Next Step** without completing the question, the statement will be highlighted in red and must be answered before continuing.

The Portfolio Factsheet **View** button will be available if a Model or Bespoke portfolio has been selected. Factsheets are not available for MPS portfolios.