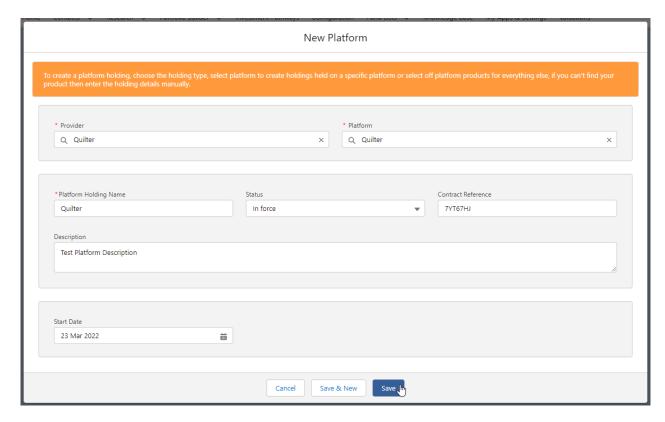

## Complete further details of the holding:

## Save

For further information on Platform Holdings, see articles Platform Holdings - Holdings