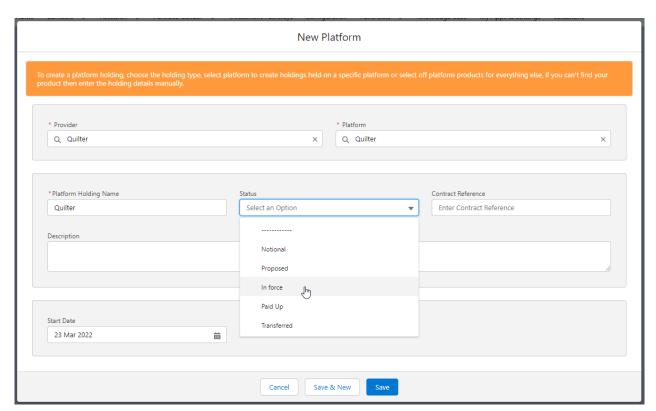

Click into the **Holdings** tab and click **New** under the Platform Holdings area:

Enter the details of the holding.

Start by entering the provider & platform. As you start typing, a list of options will appear in a drop down box:

## Complete further details of the holding: