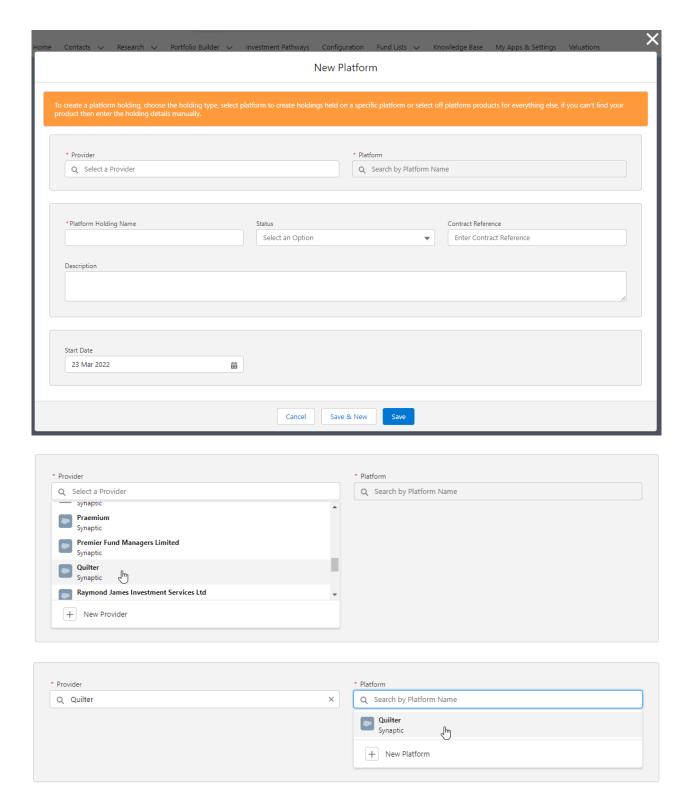

Click into the **Holdings** tab and click **New** under the Platform Holdings area:

Enter the details of the holding.

Start by entering the provider & platform. As you start typing, a list of options will appear in a drop down box:

## Complete further details of the holding: