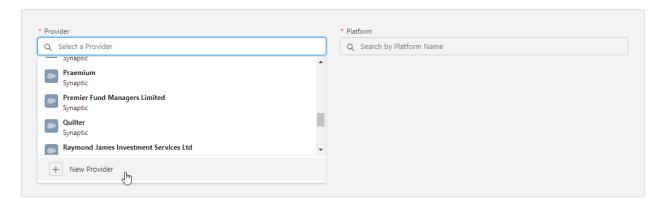

## Creating a Platform Holding

Last Modified on 27/04/2022 2:54 pm BS

This article is a continuation of Risk Rate Holding

Create a New Contact or load an existing record:



This will open the contact record.

Click into the **Holdings** tab and click **New** under the Platform Holdings area:



Enter the details of the holding.

Start by entering the provider & platform. As you start typing, a list of options will appear in a drop down box:



If you cannot find the provider or platform, add manually:





## Complete further details of the holding:





## Save



For further information on Platform Holdings, see articles Platform Holdings - Holdings