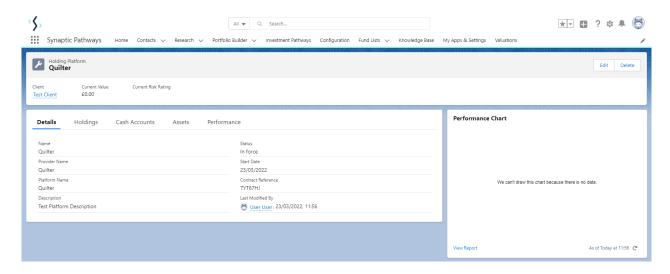

## Save

For further information on Platform Holdings, see articles Platform Holdings - Holdings