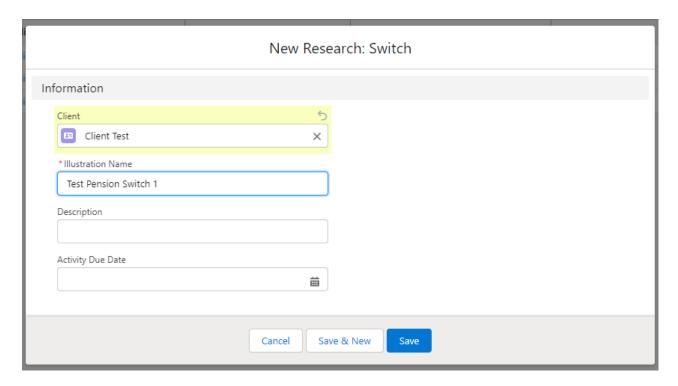

As we have created research within the Research tab, you will need to search for the client:

Note - **Client** field will already be completed if research is created in the contact record.

Complete the remaining fields:

## Save:

This will take you to the Choose screen: