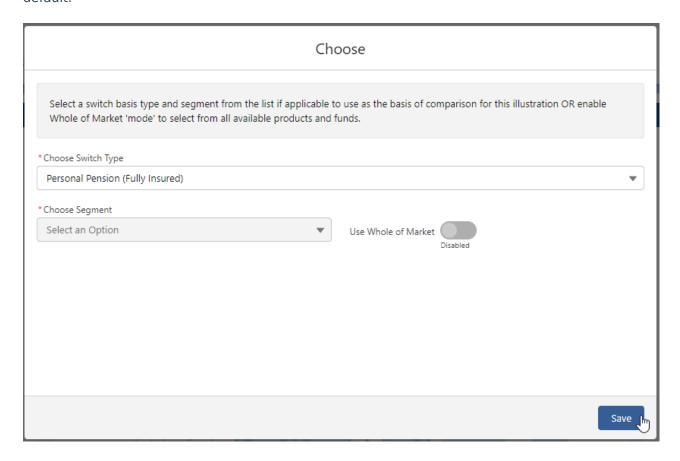

## Choose a **Switch Type:**

If using a Central Investment Proposition, select a segment or click the **Use Whole of Market** button.

If both fields are greyed out (as see below) a CIP is not in use and whole of market will be used by default.