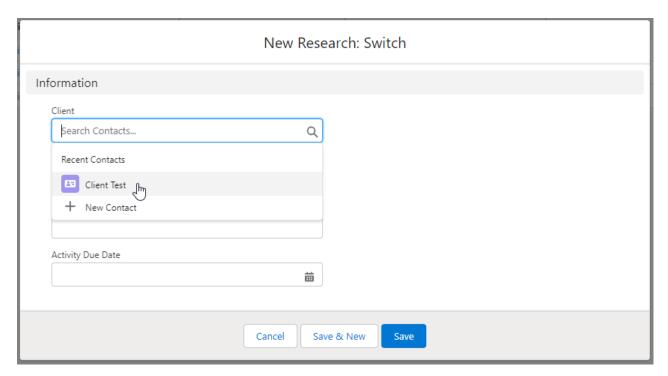

As we have created research within the Research tab, you will need to search for the client:

Note - **Client** field will already be completed if research is created in the contact record.

Complete the remaining fields: