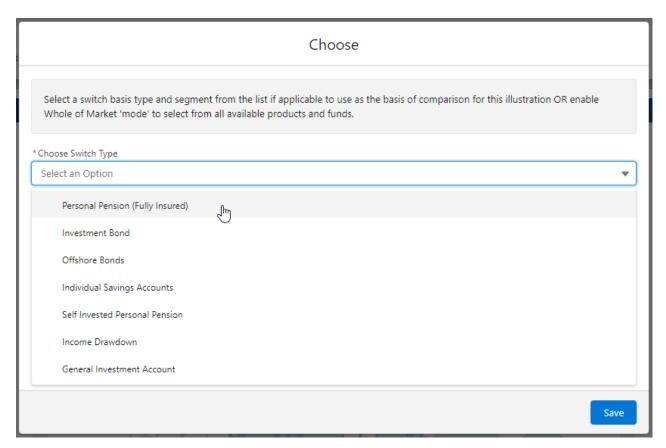

## Choose a **Switch Type:**

If using a Central Investment Proposition, select a segment or click the **Use Whole of Market** button.

If both fields are greyed out (as see below) a CIP is not in use and whole of market will be used by default.