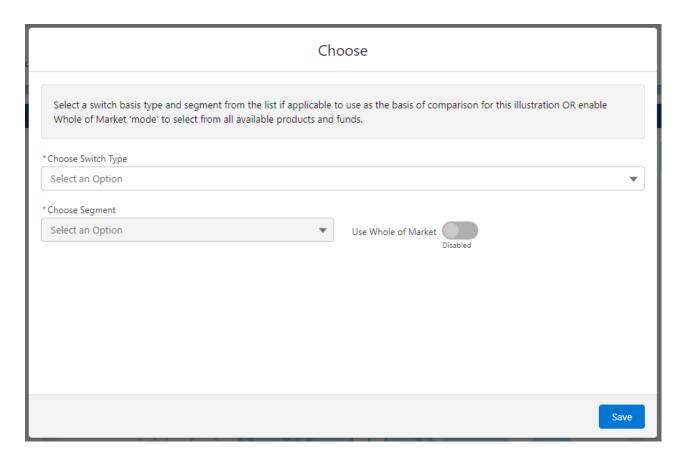

## Save:

This will take you to the Choose screen:

## Choose a **Switch Type:**

If using a Central Investment Proposition, select a segment or click the **Use Whole of Market** button.

If both fields are greyed out (as see below) a CIP is not in use and whole of market will be used by default.