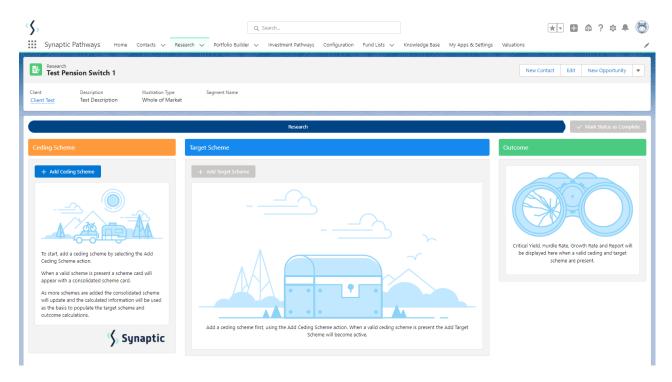

This will take you into the Research screen:

For further information on Switch research, see articles

Switching - Creating within a client record