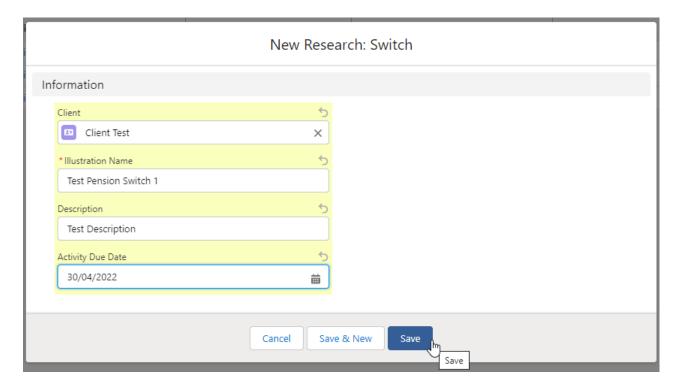

As we have created research within the Research tab, you will need to search for the client:

Note - **Client** field will already be completed if research is created in the contact record.

Complete the remaining fields:

## Save:

This will take you to the Choose screen: