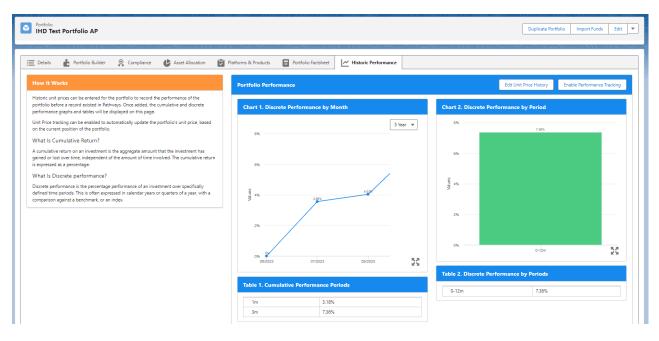

The Portfolio Cumulative Performance and Portfolio Discrete Performance will be displayed:

Enable Performance tracking for the system to automatically update the unit price history going forward: