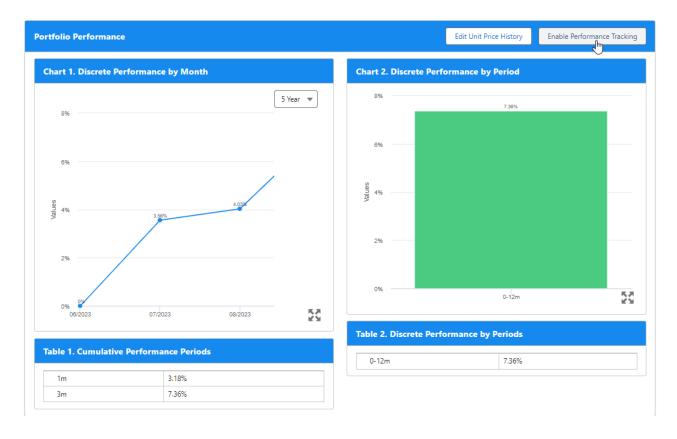

The Portfolio Cumulative Performance and Portfolio Discrete Performance will be displayed:

Enable Performance tracking for the system to automatically update the unit price history going forward: