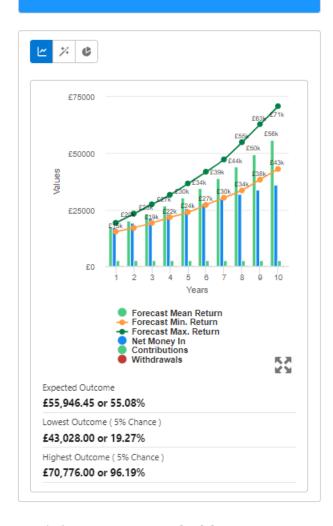

## Ex-Ante - Basis of Illustration - Stochastic Forecast

Last Modified on 26/05/2022 12:01 pm BST

This article is a continuation of Ex-Ante - Basis of Illustration - Results

The Stochastic Forecast tab includes a Projection, Probability and Portfolio graph:



The first column is based on the **Target Strategic Asset Allocation**. The second column is based on the **Proposal.** 

## Target Strategic Asset Allocation (SAA) Forecast with No Costs

## Forecast Based on Investment Scenario





Toggle between Proposal without Costs, Proposal with Costs, Proposal with Inflation and Proposal with Costs & Inflation: