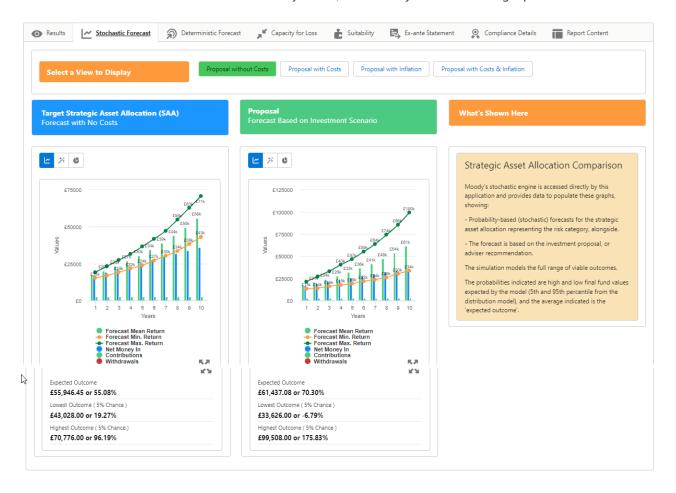

## Ex-Ante - Basis of Illustration - Stochastic Forecast

Last Modified on 26/05/2022 12:01 pm BST

This article is a continuation of Ex-Ante - Basis of Illustration - Results

The Stochastic Forecast tab includes a Projection, Probability and Portfolio graph:

The first column is based on the **Target Strategic Asset Allocation**. The second column is based on the **Proposal.** 

## Target Strategic Asset Allocation (SAA) Forecast with No Costs

## Forecast Based on Investment Scenario

Toggle between Proposal without Costs, Proposal with Costs, Proposal with Inflation and Proposal with Costs & Inflation: