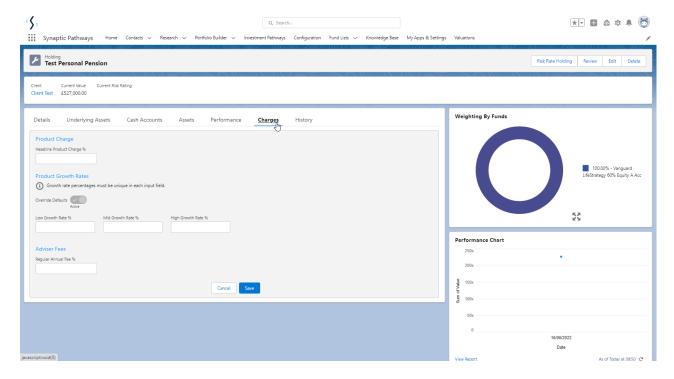

## Generic Holdings - Charges

Last Modified on 20/06/2022 12:23 pm BST

This article is a continuation of Generic Holdings - Performance

Charges information can be added to Generic Holdings through the **Charges** tab:

Enter the **Headline Product Charges** %

The Override Defaults button will be greyed out if there are no organisational default growth

rates set. More information can be found in the article Organisation Growth Rates