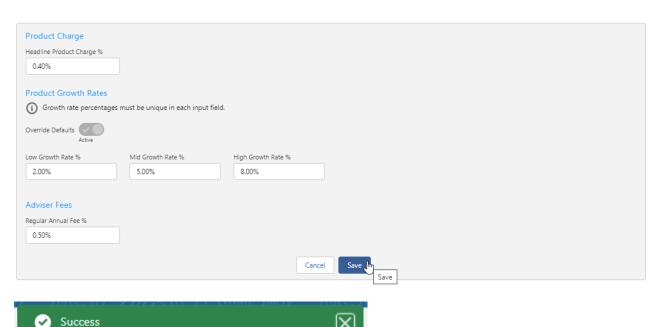

## Enter the Adviser Fees and Save

Holding information saved

The charges tab will only be available on Generic Holdings.