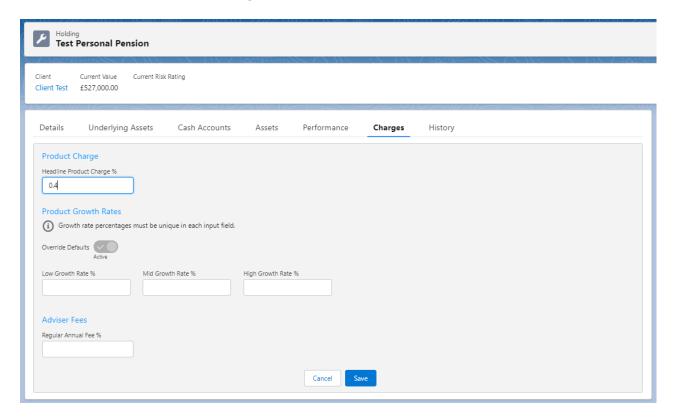

Enter the **Headline Product Charges** %

The Override Defaults button will be greyed out if there are no organisational default growth

rates set. More information can be found in the article Organisation Growth Rates

If organisation growth rates have been set, you can override these values if needed.

On the example below, no organisation growth rates have been set.