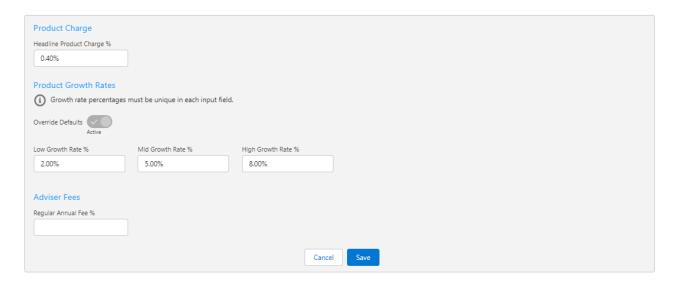

If organisation growth rates have been set, you can override these values if needed.

On the example below, no organisation growth rates have been set.

## Enter the Adviser Fees and Save

Holding information saved

The charges tab will only be available on Generic Holdings.