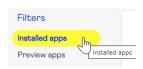

Go to the intelliflo store and search for Synaptic Pathways using the search bar

Select Synaptic Pathways to see an overview of the app and click on the Install button

Once the Synaptic Pathways app has been installed, it will appear in **Filters > Installed apps** 