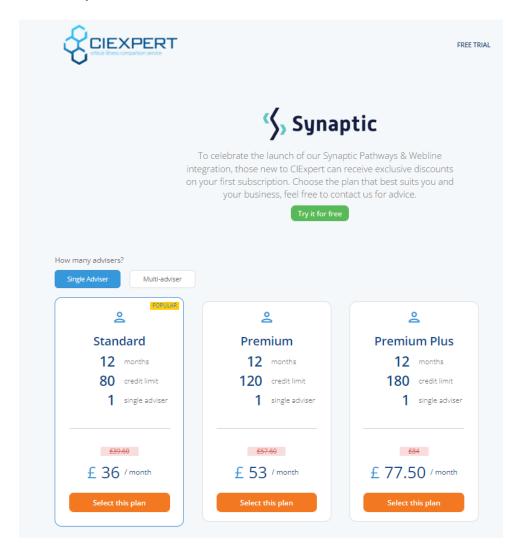

## Synaptic CIExpert discount offer

Last Modified on 21/03/2023 2:45 pm GMT

For existing Synaptic users new to CIExpert, a discount is available when signing up to the CIExpert service.

Go to CIExpert/Synaptic offer page to see the discounted rates available and Select the plan that best suits your business