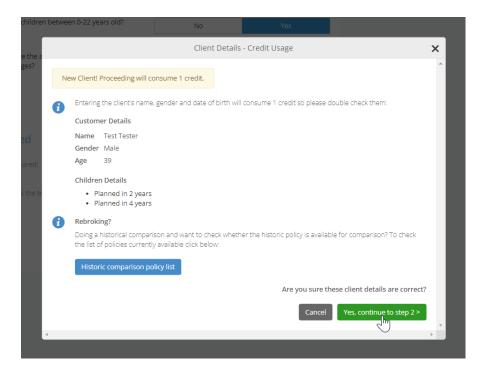

## Complete details for Children's cover and click Continue to Step 2

| Children's Cover                                                          |                                |   |
|---------------------------------------------------------------------------|--------------------------------|---|
| Do they have any children between 0-22 years old?<br>(that require cover) | No Yes This field is required. | ] |
| Sum Assured                                                               |                                |   |
| Enter the Sum Assured:                                                    | £ 150,000                      |   |
| How many years is the term?                                               | 20                             |   |
| Type of Cover                                                             | Decreasing Level FIB           | ] |
|                                                                           | Continue to Step 2 >           |   |

If it's a new client, you will see a message in CIExpert to confirm this will use one of your credits, click to **continue** 

Quotes imported from Synaptic Pathways Protection are indicated by **'SY'**, a **'V'** indicates a variation to the quote requested. If you hover over the icons, helptext will appear to explain more detail. If no price is displayed, it will usually be due to the provider not supporting the scenario requested.