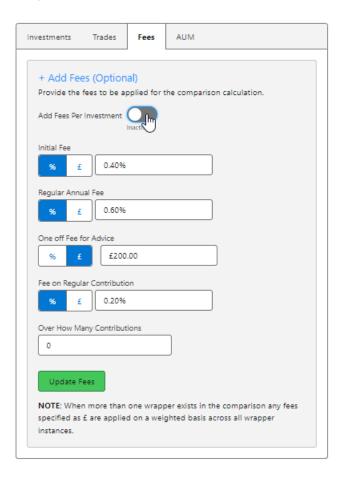

If you would like to disable fees per investment, untick the **Add Fees Per Investment** button and complete the fee information:

## Click **Update Fees +** to apply to the Results:

The button will be greyed out once applied.

The button will become available again if any changes are made.