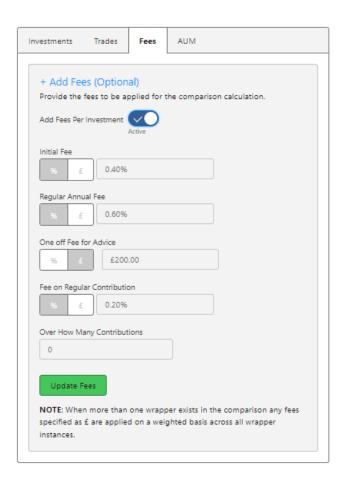

## Comparison & Ex-Ante - Adviser Fees

Last Modified on 13/02/2024 3:34 pm GMT

Adviser Fees can be added/amended through the **Fees** tab:

If you have chosen to set Adviser Fees per Investment, the **Add Fees Per Investment** button will be enabled and fees will be greyed out. You will need to edit each investment in the Investments tab to change the fees per wrapper.