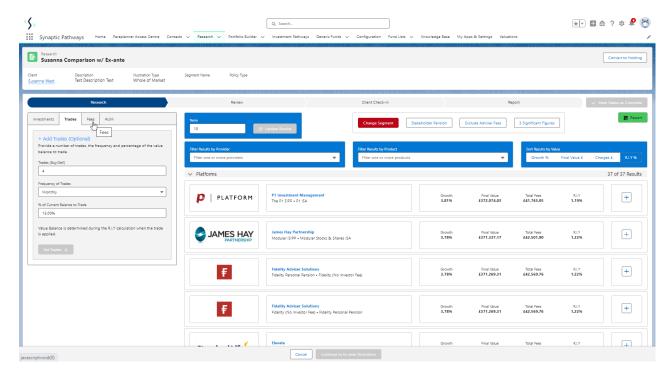

## Comparison & Ex-Ante - Adviser Fees

Last Modified on 13/02/2024 3:34 pm GMT

Adviser Fees can be added/amended through the **Fees** tab:

If you have chosen to set Adviser Fees per Investment, the **Add Fees Per Investment** button will be enabled and fees will be greyed out. You will need to edit each investment in the Investments tab to change the fees per wrapper.