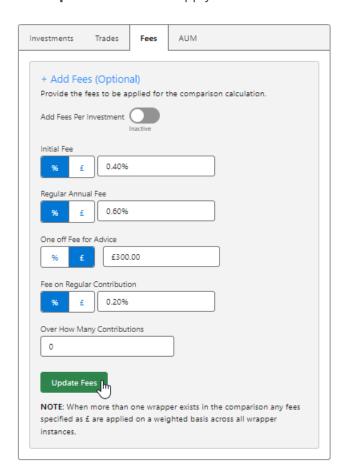

## Click **Update Fees +** to apply to the Results:

The button will be greyed out once applied.

The button will become available again if any changes are made.