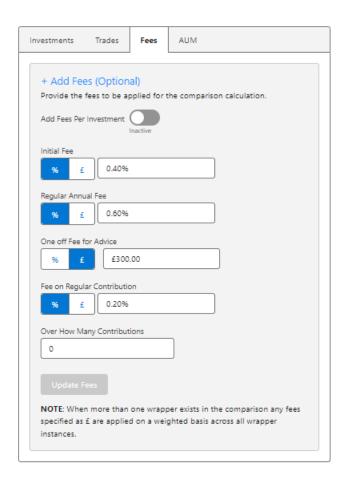

If you would like to disable fees per investment, untick the **Add Fees Per Investment** button and complete the fee information:

## Click **Update Fees +** to apply to the Results:

The button will be greyed out once applied.

The button will become available again if any changes are made.