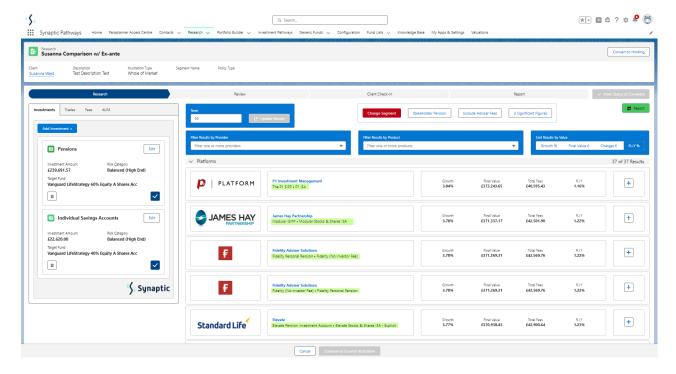

In the example below, we have added **Pensions** and **Individual Savings Account**. The platforms listed show Pensions and ISAs included:

**Lowest R.I.Y Platform and Off Platform Combination** will be displayed at the bottom of the list: