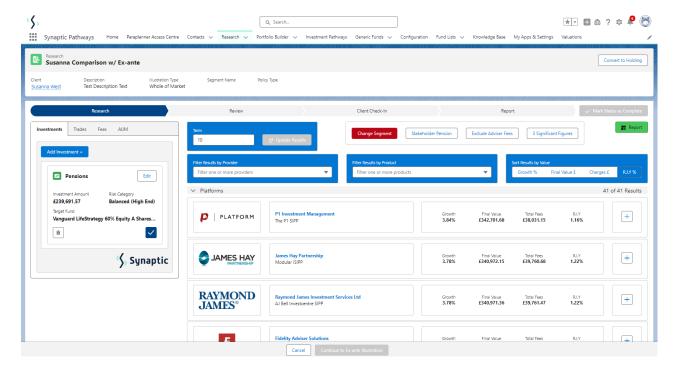

## Comparison & Ex-Ante - Research Screen

Last Modified on 13/02/2024 3:34 pm GMT

In the example below, we have added a **Pension** as an investment. If you are unsure of how to add investments, see article Comparison with Ex-Ante - Add Investment for details.

Multiple investments can be added through the **Add Investment** + button.

As you add investments, the list of platforms will update to display investments available. At the bottom of the page there will be a platform & off platform combination.