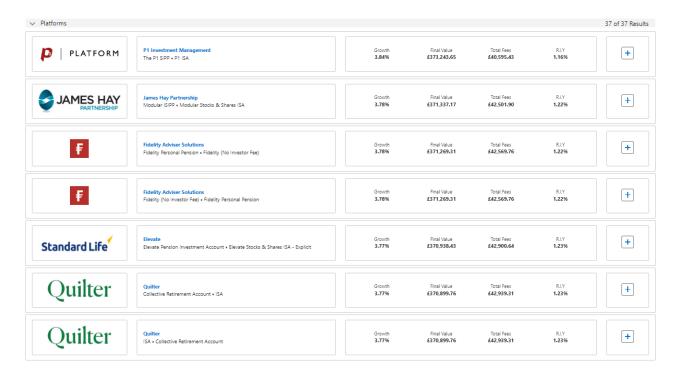

reen

Last Modified on 13/02/2024 3:34 pm GMT

In the example below, we have added a **Pension** as an investment. If you are unsure of how to add investments, see article Comparison with Ex-Ante - Add Investment for details.



Multiple investments can be added through the **Add Investment** + button.

As you add investments, the list of platforms will update to display investments available. At the bottom of the page there will be a platform & off platform combination.

In the example below, we have added **Pensions** and **Individual Savings Account**. The platforms listed show Pensions and ISAs included:



**Lowest R.I.Y Platform and Off Platform Combination** will be displayed at the bottom of the list:



Growth, Final Value, Total Fees and R.I.Y are displayed next to each result: