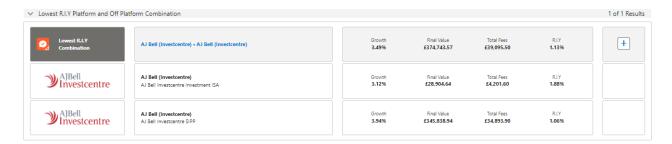

In the example below, we have added **Pensions** and **Individual Savings Account**. The platforms listed show Pensions and ISAs included:

**Lowest R.I.Y Platform and Off Platform Combination** will be displayed at the bottom of the list: