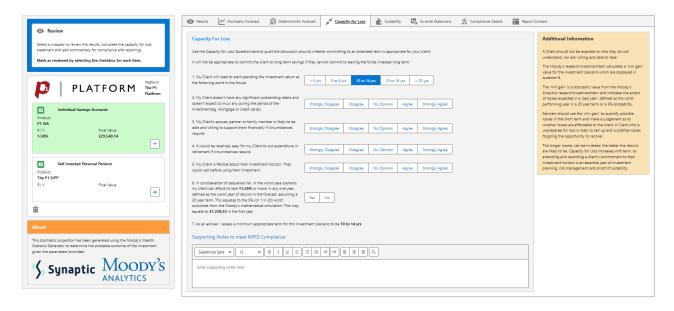

## Basis of Illustration - Capacity for Loss

Last Modified on 13/02/2024 3:34 pm GMT

The **Capacity for Loss** tab will need to be completed for each investment on the Illustration.

Complete the questionnaire:

You will not be able to proceed to the Check-in without the Capacity for Loss statement completed.

You have the opportunity to add any **Supporting Notes to meet MiFID Compliance**:

| lesforce Sans      | ▼ 12    | ▲ B I 7 | 고 S 등 등 4분 | * = = = T <sub>*</sub> |  |
|--------------------|---------|---------|------------|------------------------|--|
| er supporting note | s here  |         |            |                        |  |
| supporting note    | 3 110.0 |         |            |                        |  |