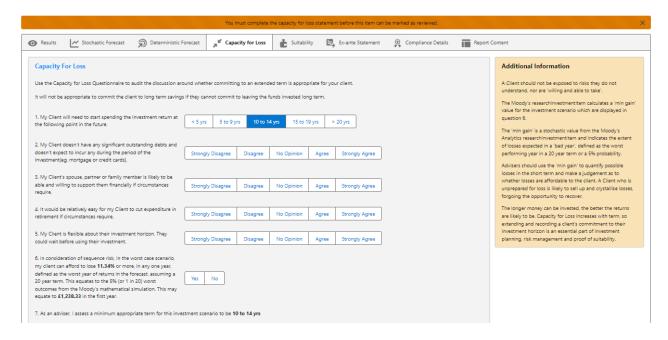

## Basis of Illustration - Capacity for Loss

Last Modified on 13/02/2024 3:34 pm GMT

The **Capacity for Loss** tab will need to be completed for each investment on the Illustration.

Complete the questionnaire:

You will not be able to proceed to the Check-in without the Capacity for Loss statement completed.

You have the opportunity to add any **Supporting Notes to meet MiFID Compliance**:

| lesforce Sans      | ▼ 12    | ▲ B I 7 | 고 S 등 등 4분 | * = = = T <sub>*</sub> |  |
|--------------------|---------|---------|------------|------------------------|--|
| er supporting note | s here  |         |            |                        |  |
| supporting note    | 3 110.0 |         |            |                        |  |