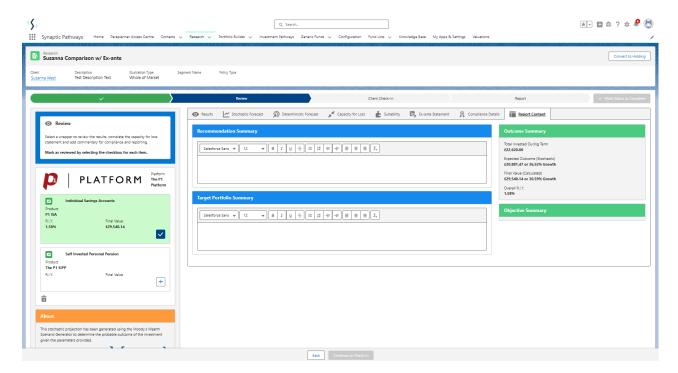

## Basis of Illustration - Report Content

Last Modified on 13/02/2024 3:34 pm GMT

**Report Content** contains a **Recommendation Summary** and **Target Portfolio Summary.** When completed, they will appear on the report.

**Report Content** is the last tab to review.

Check the box next to the Investment to mark as reviewed:

See article Basis of Illustration - Mark Wrapper as Reviewed