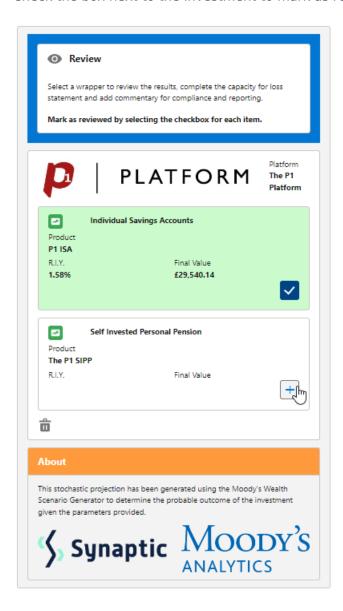

**Report Content** is the last tab to review.

Check the box next to the Investment to mark as reviewed:

See article Basis of Illustration - Mark Wrapper as Reviewed