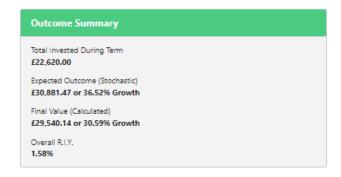

The Outcome Summary will display Total Invested During Term, Expected Outcome (Stochastic), Final Value (calculated) & Overall R.I.Y

**Objective Summary** will pull through from the text entered in the Research>Add Investment screen.