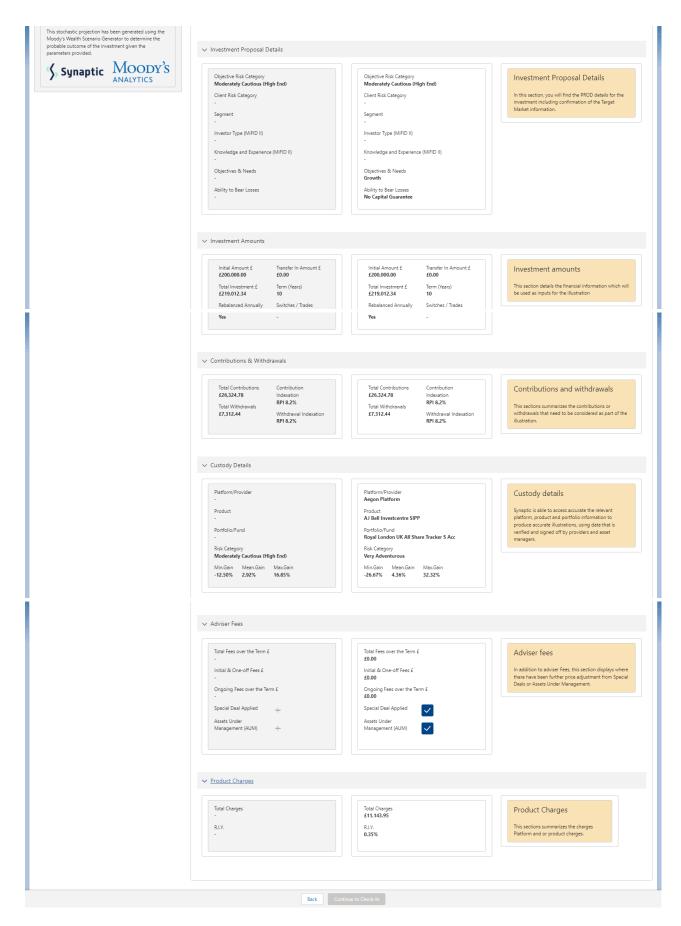

## Ex-Ante - Basis of Illustration - Results

Last Modified on 13/02/2024 3:34 pm GMT

The **Basis of Illustration> Results** tab displays each investment separately. It outlines the following:

- Result Summary
- Investment Proposal Details
- Investment Amounts
- Contributions & Withdrawals
- Custody Details
- Adviser Fees
- Product Charges
- Stochastic Projection

In the example below, Individual Savings Account and Self Invested Personal Pension have been selected in the Research. The details of the ISA are shown in the screenshot below:

Once you have reviewed the results, there are further tabs to review: