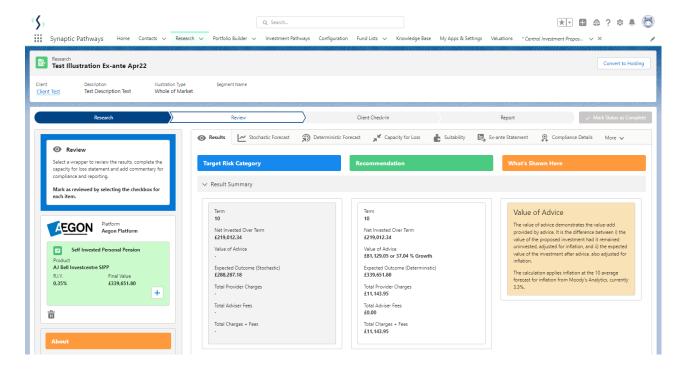

## Ex-Ante - Basis of Illustration - Results

Last Modified on 13/02/2024 3:34 pm GMT

The **Basis of Illustration> Results** tab displays each investment separately. It outlines the following:

- Result Summary
- Investment Proposal Details
- Investment Amounts
- Contributions & Withdrawals
- Custody Details
- Adviser Fees
- Product Charges
- Stochastic Projection

In the example below, Individual Savings Account and Self Invested Personal Pension have been selected in the Research. The details of the ISA are shown in the screenshot below:

Once you have reviewed the results, there are further tabs to review:

## **Stochastic Forecast**

**Deterministic Forecast** 

**Capacity For Loss** 

Suitability

**Ex-Ante Statement** 

**Compliance Details** 

**Report Content** 

See article Comparison with Ex-Ante - Basis of Illustration - Deterministic Forecast