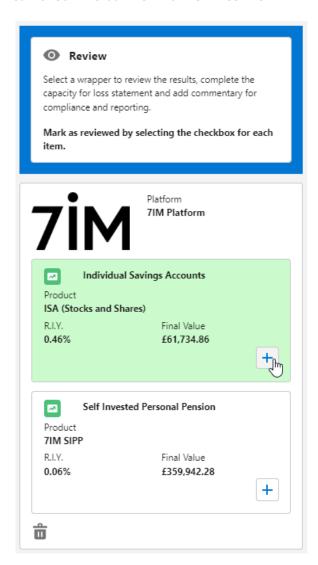

## Ex-Ante - Basis of Illustration - Mark Wrapper as Reviewed

Last Modified on 13/02/2024 3:34 pm GMT

Once all tabs have been reviewed and the Capacity for Loss statement has been completed, you can check the box next to the Investment: