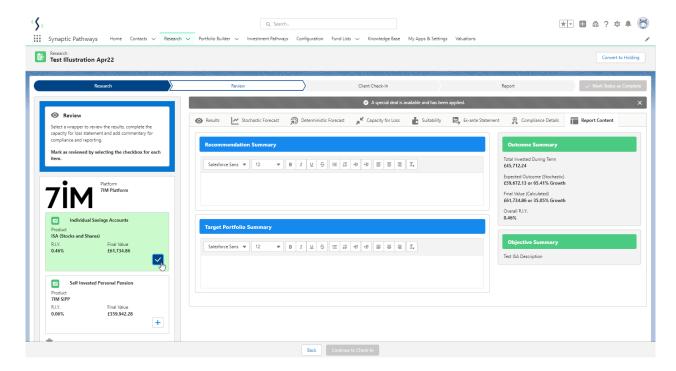

## Ex-Ante - Basis of Illustration - Mark Wrapper as Reviewed

Last Modified on 13/02/2024 3:34 pm GMT

Once all tabs have been reviewed and the Capacity for Loss statement has been completed, you can check the box next to the Investment:

If this is the only investment, you can proceed to the Check-In stage.

If you have multiple investments, you will need to review each investment separately:

Repeat the review process, completing the Capacity for Loss statement before marking as reviewed.