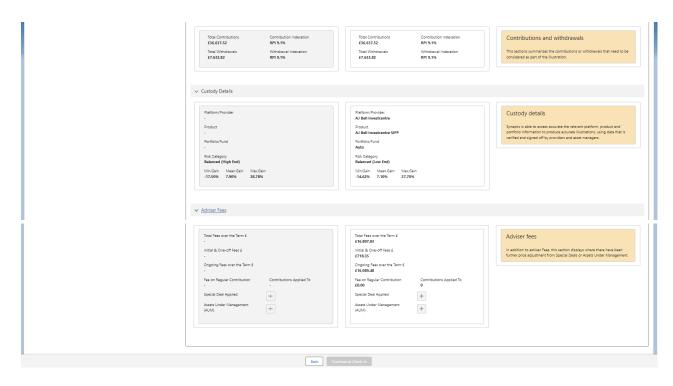

## Basis of Illustration - Results - CIP

Last Modified on 13/02/2024 3:34 pm GMT

The **Basis of Illustration> Results** tab displays each investment separately. It outlines the following:

- Result Summary
- Investment Proposal Details
- Investment Amounts
- Contributions & Withdrawals
- Custody Details
- Adviser Fees