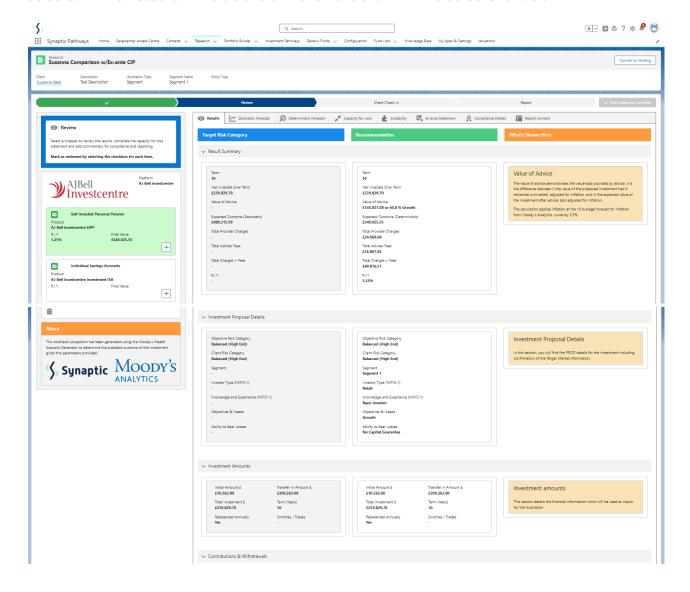

## Basis of Illustration - Results - CIP

Last Modified on 13/02/2024 3:34 pm GMT

The **Basis of Illustration> Results** tab displays each investment separately. It outlines the following:

- Result Summary
- Investment Proposal Details
- Investment Amounts
- Contributions & Withdrawals
- Custody Details
- Adviser Fees

In the example below, Individual Savings Account and Self Invested Personal Pension have been selected in the Research. The details of the ISA are shown in the screenshot below:

Once you have reviewed the results, there are further tabs to review: