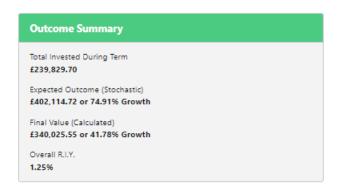

The Outcome Summary will display Total Invested During Term, Expected Outcome (Stochastic), Final Value (calculated) & Overall R.I.Y

**Objective Summary** will pull through from the text entered in the Research>Add Investment screen.