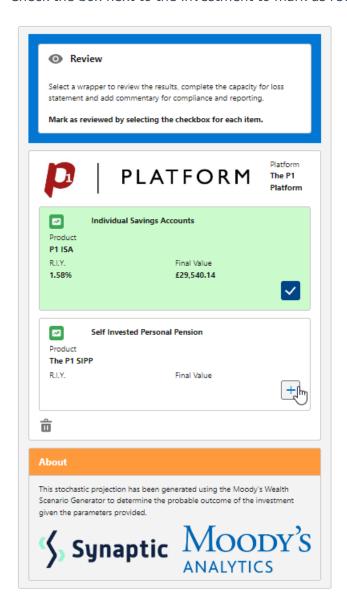

## **Report Content** is the last tab to review.

Check the box next to the Investment to mark as reviewed:

See article Basis of Illustration - Mark Wrapper as Reviewed - CIP