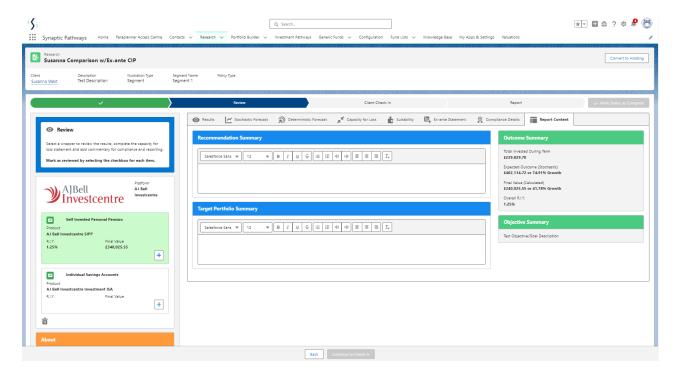

## Basis of Illustration - Report Content - CIP

Last Modified on 13/02/2024 3:34 pm GMT

**Report Content** contains a **Recommendation Summary** and **Target Portfolio Summary.** When completed, they will appear on the report.

## **Report Content** is the last tab to review.

Check the box next to the Investment to mark as reviewed:

See article Basis of Illustration - Mark Wrapper as Reviewed - CIP