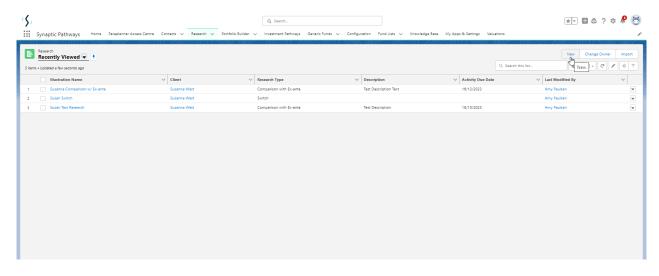

To create Switching research in the Research tab, click into the tab from the Homepage:

All existing research will be listed. Click **New** to create new research:

Select Switch:

| New Research         |                                                                                                                                                       |
|----------------------|-------------------------------------------------------------------------------------------------------------------------------------------------------|
| Select a record type | Comparison with Ex-ante  Select this option to compare platforms and products BEFORE executing an Illustration as a single or multiple wrapper report |
| 0                    | Ex-ante (Pre-Sales)  Select this option to create an Ex-ante (pre-sales) illustration for a single product                                            |
|                      | Switch Select this option to consolidate one or more existing policies (ceding schemes) to a new single scheme.                                       |
|                      | Cancel Next In                                                                                                                                        |