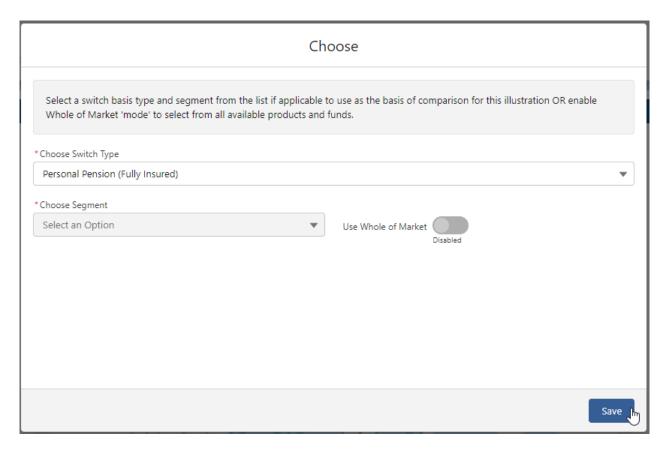

## Save:

This will take you to the Choose screen:

Choose a **Switch Type:** 

If using a Central Investment Proposition, select a segment or click the **Use Whole of Market** button.

If both fields are greyed out (as see below) a CIP is not in use and whole of market will be used by default.