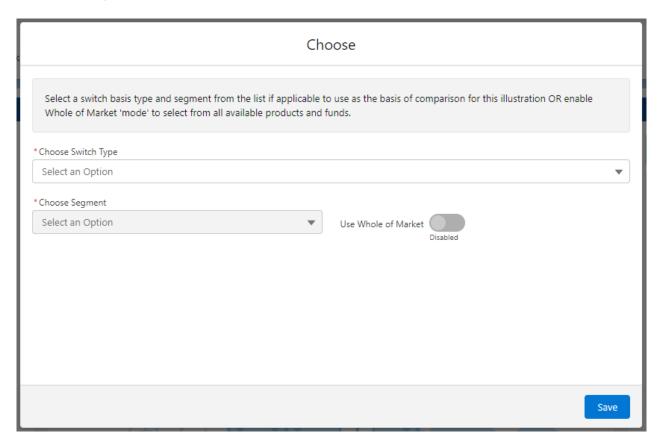

## Save:

This will take you to the Choose screen:

Choose a **Switch Type:** 

If using a Central Investment Proposition, select a segment or click the **Use Whole of Market** button.

If both fields are greyed out (as see below) a CIP is not in use and whole of market will be used by default.