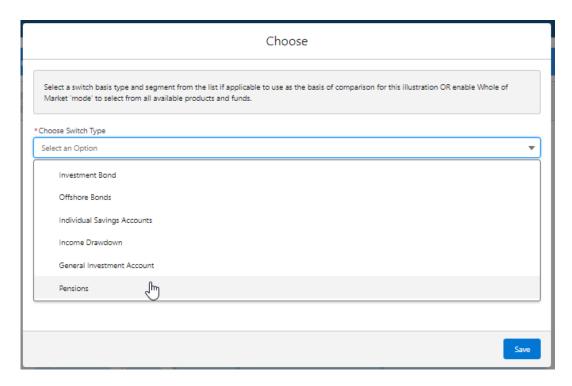

## Save:

This will take you to the Choose screen:

Choose a **Switch Type:** 

If using a Central Investment Proposition, select a segment or click the **Use Whole of Market** button.

If both fields are greyed out (as see below) a CIP is not in use and whole of market will be used by default.