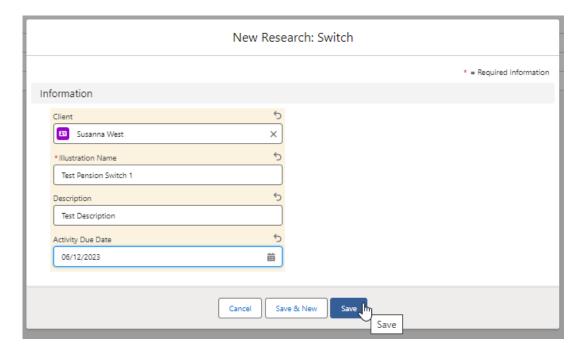

As we have created research within the Research tab, you will need to search for the client:

Note - **Client** field will already be completed if research is created in the contact record.

Complete the remaining fields: