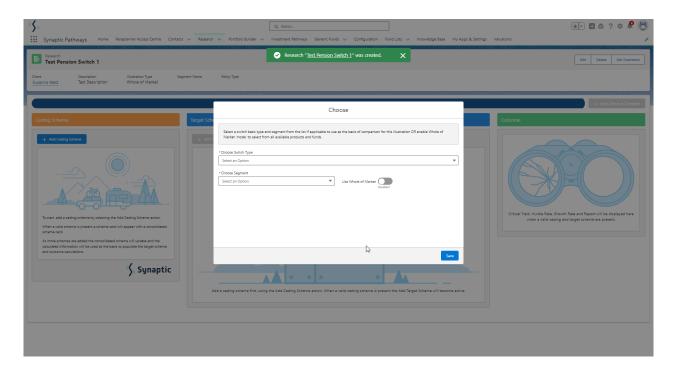

## Save:

This will take you to the Choose screen:

Choose a **Switch Type:** 

If using a Central Investment Proposition, select a segment or click the **Use Whole of Market** button.

If both fields are greyed out (as see below) a CIP is not in use and whole of market will be used by default.