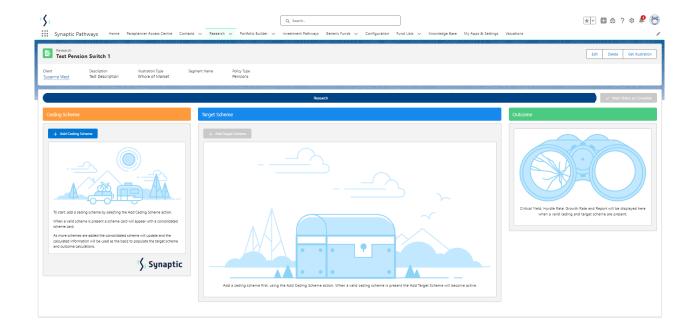

This will take you into the Research screen:

For further information on Switch research, see articles

Switching - Creating within a client record

Switching - Research Screen