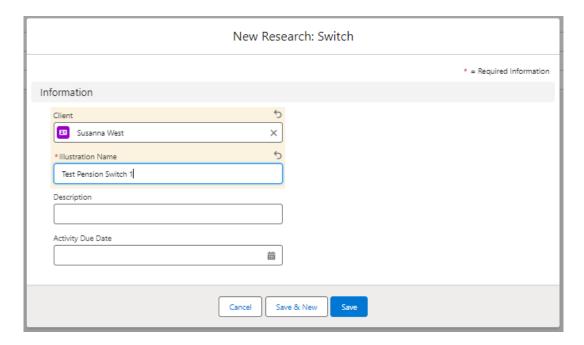

As we have created research within the Research tab, you will need to search for the client:

Note - **Client** field will already be completed if research is created in the contact record.

Complete the remaining fields: