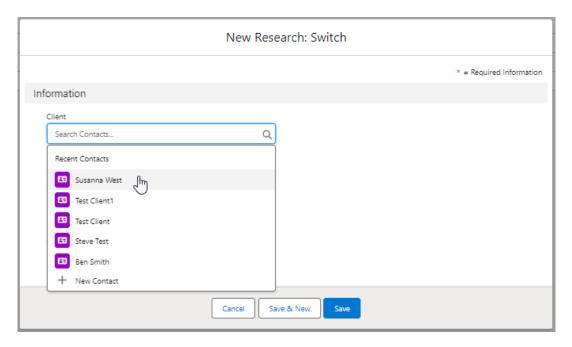

As we have created research within the Research tab, you will need to search for the client:

Note - **Client** field will already be completed if research is created in the contact record.

Complete the remaining fields: